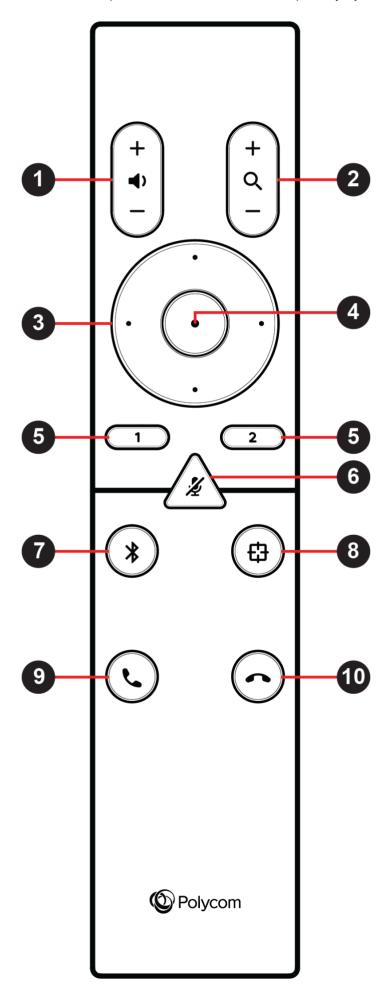

## Polycom Studio Remote Control

The Polycom Studio USB video bar provides a low-energy Bluetooth remote control, which automatically pairs with the USB video bar when you turn it on for the first time.

By default, Polycom Studio enables the Group Framing and Speaker-Tracking function, which provides hands-free experience except for basic buttons like volume, mute, answer, and hang-up.

The remote control sleeps if it's inactive for 30 seconds. You can press any key or move it to wake it up.

☑ <

e as PDF s PDF

| Button Icon | Button Name                        | Description                                                                                      |
|-------------|------------------------------------|--------------------------------------------------------------------------------------------------|
| 1           | Volume Up/Down                     | Adjust speaker volume                                                                            |
| 2           | Zoom In/Out                        | Adjust camera zoom in/out when the group framing and speaker-tracking mode is off                |
| 3           | Camera Directions                  | Adjust the direction of camera when the group framing and speaker-tracking mode is off           |
| 4           | Home                               | Resets the camera to its original status when the group framing and speaker-tracking mode is off |
| 5           | Preset 1/2                         | Long press to store a camera setting                                                             |
|             |                                    | Short press to load a camera setting                                                             |
|             |                                    | The preset buttons only work when the group framing and speaker-tracking mode is off.            |
| 6           | Mute/Unmute                        | Mutes or unmutes the microphone                                                                  |
|             |                                    | Long press the button to set the remote control ready for pairing.                               |
| 7           | Bluetooth                          | Long press to enable other Bluetooth devices to find the Polycom Studio USB video bar            |
| 8           | Group Framing and Speaker-Tracking | Enables or disables the group framing and speaker-tracking mode                                  |
| 9           | Answer                             | Answers an incoming call                                                                         |
| 10          | Hang Up                            | Hangs up a call                                                                                  |