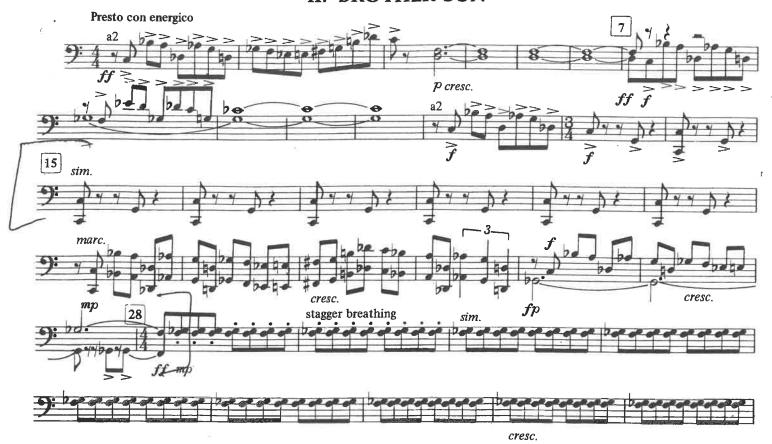

Flute: MVT II Measures 46-54 Oboe: MVT II Measures 46-54 Bassoon: **MVT II Measures 15-28 Bb Clarinet:** MVT II Measures 46-54 **Bb Bass Clarinet:** MVT II Measures 48-60 **Eb Alto Saxophone:** MVT II Measures 46-66 **Bb Tenor Saxophone:** MVT II Measures 42-54 **Eb Baritone Saxophone:** MVT II Measures 48-60 **Bb Trumpet:** MVT VI Measure 1-17 F Horn: MVT II Measures 9-21 Trombone: MVT II Measures 44-60 **Euphonium: MVT II Measures 15-28** Tuba: MVT II Measures 15-28 MVT II Measures 13-28 Percussion: Snare Xylophone MVT II Measures 17-21

# II. BROTHER SUN

237-03010

© 1984 JENSON PUBLICATIONS, INC. International Copyright Secured Made in U.S.A. All Rights Reserved NOTE TO CONDUCTOR AND PERFORMERS
The writers of this music are dependent upon its sale for their livelihood. Duplication by any means is not only illegal but it inhibits the creation of new music for your use.