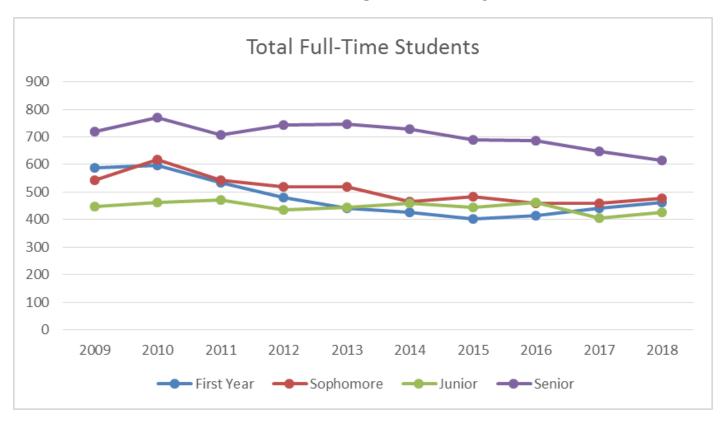

## Headcount Enrollment by Classification

|            | 2009 | 2010 | 2011 | 2012 | 2013 | 2014 | 2015 | 2016 | 2017 | 2018 |
|------------|------|------|------|------|------|------|------|------|------|------|
| First Year | 1095 | 1152 | 1125 | 1095 | 1079 | 1004 | 962  | 1050 | 989  | 974  |
| Sophomore  | 659  | 720  | 630  | 610  | 616  | 554  | 578  | 558  | 552  | 571  |
| Junior     | 579  | 575  | 563  | 532  | 532  | 550  | 533  | 549  | 504  | 517  |
| Senior     | 1012 | 1104 | 1049 | 1061 | 1027 | 1008 | 991  | 979  | 911  | 853  |
| Graduate   | 304  | 315  | 290  | 262  | 279  | 294  | 284  | 276  | 260  | 274  |