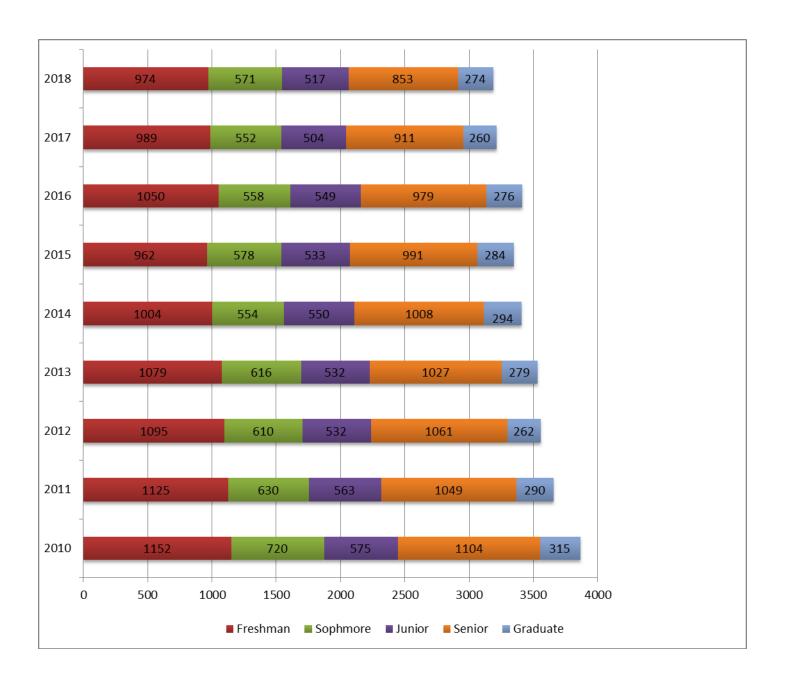

## Headcount Enrollment by Classification

|            | 2009 | 2010 | 2011 | 2012 | 2013 | 2014 | 2015 | 2016 | 2017 | 2018 |
|------------|------|------|------|------|------|------|------|------|------|------|
| First Year | 1095 | 1152 | 1125 | 1095 | 1079 | 1004 | 962  | 1050 | 989  | 974  |
| Sophomore  | 659  | 720  | 630  | 610  | 616  | 554  | 578  | 558  | 552  | 571  |
| Junior     | 579  | 575  | 563  | 532  | 532  | 550  | 533  | 549  | 504  | 517  |
| Senior     | 1012 | 1104 | 1049 | 1061 | 1027 | 1008 | 991  | 979  | 911  | 853  |
| Graduate   | 304  | 315  | 290  | 262  | 279  | 294  | 284  | 276  | 260  | 274  |