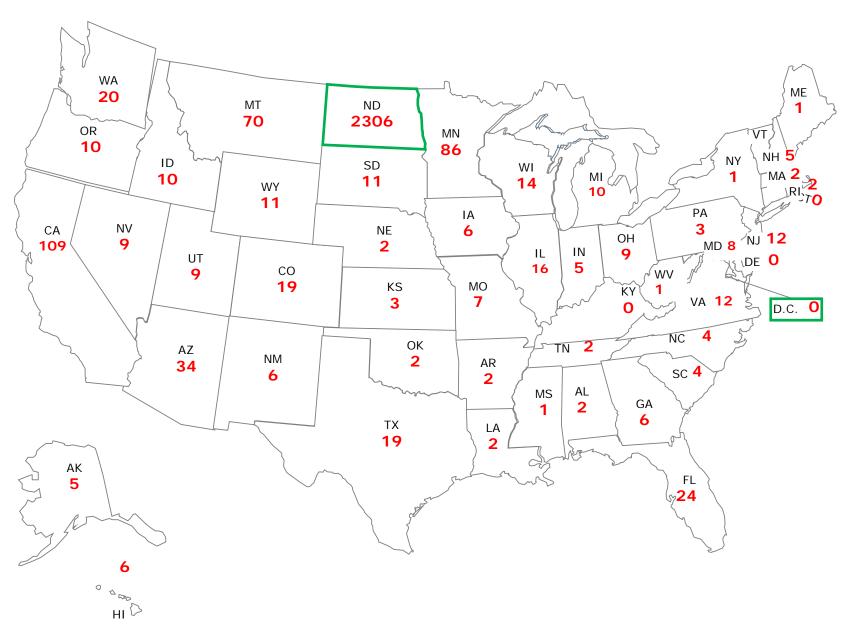

## **Enrolled by State of Origin 2005-2018**

| State | 2005 | 2006 | 2007 | 2008 | 2009 | 2010 | 2011 | 2012 | 2013 | 2014 | 2015 | 2016 | 2017 | 2018 |
|-------|------|------|------|------|------|------|------|------|------|------|------|------|------|------|
| AK    | 6    | 5    | 6    | 2    | 4    | 5    | 7    | 5    | 4    | 2    | 8    | 2    | 4    | 5    |
| AL    | 1    | 1    | 2    | 2    | 1    | 1    | 2    | 1    | 2    | 1    | 2    | 2    | 3    | 2    |
| AR    | 1    | 2    | 2    | 1    | 2    | 2    | 2    | 2    | 1    | 1    | 3    | 1    | 4    | 2    |
| AZ    | 9    | 8    | 6    | 9    | 10   | 15   | 12   | 12   | 16   | 16   | 16   | 23   | 28   | 34   |
| CA    | 30   | 35   | 30   | 30   | 26   | 55   | 53   | 75   | 89   | 99   | 107  | 108  | 122  | 109  |
| CO    | 11   | 13   | 11   | 9    | 12   | 12   | 7    | 7    | 12   | 14   | 10   | 10   | 12   | 19   |
| CT    | 1    | 0    | 0    | 0    | 3    | 2    | 0    | 2    | 3    | 2    | 1    | 1    | 2    | 0    |
| D.C.  | 0    | 0    | 0    | 0    | 0    | 0    | 1    | 0    | 0    | 0    | 0    | 1    | 0    | 0    |
| DE    | 0    | 1    | 1    | 2    | 1    | 1    | 0    | 3    | 4    | 2    | 2    | 1    | 0    | 0    |
| FL    | 9    | 19   | 15   | 11   | 16   | 31   | 30   | 41   | 41   | 37   | 50   | 43   | 36   | 24   |
| GA    | 3    | 3    | 3    | 5    | 6    | 4    | 5    | 6    | 4    | 9    | 3    | 5    | 8    | 6    |
| Н     | 2    | 1    | 1    | 1    | 0    | 2    | 1    | 1    | 1    | 1    | 5    | 4    | 4    | 6    |
| IA    | 4    | 2    | 7    | 3    | 6    | 4    | 6    | 4    | 4    | 6    | 11   | 1    | 4    | 6    |
| ID    | 18   | 9    | 10   | 7    | 6    | 4    | 4    | 1    | 2    | 3    | 5    | 6    | 9    | 10   |
| IL    | 8    | 8    | 6    | 5    | 8    | 16   | 14   | 12   | 20   | 15   | 24   | 18   | 21   | 16   |
| IN    | 1    | 0    | 4    | 2    | 3    | 2    | 2    | 4    | 0    | 4    | 6    | 5    | 5    | 5    |
| KS    | 1    | 3    | 2    | 0    | 5    | 4    | 2    | 3    | 2    | 3    | 5    | 3    | 4    | 3    |
| KY    | 2    | 2    | 6    | 6    | 6    | 2    | 4    | 2    | 0    | 0    | 1    | 0    | 1    | 0    |
| LA    | 1    | 2    | 2    | 4    | 7    | 9    | 4    | 2    | 1    | 3    | 0    | 2    | 2    | 2    |
| MA    | 2    | 5    | 1    | 1    | 1    | 4    | 2    | 4    | 3    | 5    | 3    | 1    | 0    | 2    |
| MD    | 3    | 7    | 2    | 3    | 1    | 4    | 2    | 4    | 3    | 6    | 11   | 8    | 9    | 8    |
| ME    | 0    | 0    | 0    | 0    | 1    | 2    | 0    | 1    | 4    | 4    | 4    | 3    | 2    | 1    |
| MI    | 4    | 3    | 1    | 1    | 7    | 12   | 11   | 10   | 13   | 9    | 13   | 9    | 12   | 10   |
| MN    | 36   | 34   | 28   | 36   | 49   | 50   | 57   | 82   | 87   | 87   | 78   | 75   | 75   | 86   |
| MO    | 6    | 4    | 6    | 3    | 1    | 7    | 6    | 4    | 7    | 6    | 4    | 4    | 6    | 7    |

Continued on next page

| MS                | 1     | 2     | 0     | 0    | 1    | 1    | 1    | 2    | 1    | 1    | 0    | 2    | 1    | 1    |
|-------------------|-------|-------|-------|------|------|------|------|------|------|------|------|------|------|------|
| MT                | 103   | 127   | 111   | 97   | 89   | 99   | 107  | 93   | 92   | 86   | 67   | 42   | 59   | 70   |
| NC                | 3     | 3     | 2     | 3    | 4    | 4    | 7    | 11   | 13   | 13   | 8    | 5    | 7    | 4    |
| ND                | 3,140 | 2,987 | 2,803 | 2825 | 2980 | 2970 | 2859 | 2730 | 2647 | 2483 | 2397 | 2328 | 2323 | 2306 |
| NE                | 3     | 2     | 0     | 3    | 1    | 6    | 4    | 2    | 5    | 5    | 9    | 7    | 3    | 2    |
| NH                | 1     | 1     | 1     | 2    | 2    | 1    | 1    | 0    | 1    | 1    | 3    | 3    | 5    | 5    |
| NJ                | 3     | 2     | 3     | 2    | 4    | 5    | 2    | 1    | 2    | 2    | 5    | 3    | 4    | 12   |
| NM                | 3     | 2     | 1     | 0    | 2    | 3    | 1    | 1    | 1    | 3    | 2    | 4    | 3    | 6    |
| NV                | 4     | 7     | 3     | 1    | 2    | 4    | 6    | 6    | 8    | 5    | 5    | 5    | 7    | 9    |
| NY                | 8     | 7     | 2     | 3    | 1    | 3    | 4    | 13   | 11   | 9    | 6    | 6    | 5    | 1    |
| OH                | 6     | 4     | 3     | 5    | 5    | 7    | 5    | 8    | 5    | 10   | 9    | 10   | 9    | 9    |
| OK                | 0     | 1     | 0     | 4    | 4    | 8    | 2    | 0    | 3    | 3    | 1    | 2    | 2    | 2    |
| OR                | 4     | 2     | 3     | 0    | 0    | 8    | 6    | 6    | 9    | 12   | 13   | 18   | 17   | 10   |
| PA                | 2     | 5     | 1     | 4    | 2    | 6    | 5    | 8    | 7    | 6    | 8    | 5    | 7    | 3    |
| RI                | 0     | 1     | 0     | 0    | 0    | 1    | 0    | 0    | 1    | 1    | 0    | 0    | 0    | 2    |
| SC                | 1     | 2     | 0     | 1    | 0    | 1    | 4    | 2    | 3    | 7    | 4    | 1    | 3    | 4    |
| SD                | 24    | 27    | 14    | 11   | 12   | 14   | 8    | 11   | 11   | 8    | 8    | 10   | 12   | 11   |
| TN                | 0     | 0     | 1     | 0    | 1    | 4    | 4    | 3    | 3    | 4    | 4    | 3    | 2    | 2    |
| TX                | 14    | 8     | 7     | 10   | 14   | 35   | 20   | 14   | 14   | 24   | 25   | 25   | 23   | 19   |
| UT                | 3     | 2     | 4     | 2    | 5    | 6    | 2    | 6    | 4    | 14   | 9    | 6    | 7    | 9    |
| VA                | 8     | 10    | 14    | 7    | 5    | 8    | 5    | 7    | 8    | 7    | 11   | 7    | 9    | 12   |
| VT                | 0     | 0     | 0     | 1    | 0    | 0    | 0    | 0    | 0    | 0    | 0    | 0    | 0    | 0    |
| WA                | 22    | 21    | 8     | 13   | 22   | 22   | 20   | 17   | 26   | 28   | 30   | 30   | 31   | 20   |
| WI                | 5     | 5     | 4     | 2    | 1    | 12   | 8    | 6    | 8    | 13   | 13   | 10   | 15   | 14   |
| WV                | 5     | 3     | 4     | 1    | 2    | 5    | 5    | 5    | 5    | 4    | 2    | 1    | 1    | 1    |
| WY                | 8     | 9     | 5     | 3    | 5    | 10   | 1    | 5    | 6    | 6    | 6    | 4    | 12   | 11   |
| P Rico            | 0     | 0     | 0     | 0    | 1    | 0    | 0    | 0    | 0    | 2    | 2    | 1    | 0    | 0    |
| *AE               | 5     | 4     | 6     | 2    | 4    | 5    | 4    | 2    | 0    | 3    | 4    | 1    | 1    | 6    |
| US Enrolled Total | 3535  | 3411  | 3152  | 3145 | 3351 | 3498 | 3325 | 3247 | 3217 | 3095 | 3023 | 2875 | 2941 | 2914 |
| Out of State      | 395   | 424   | 349   | 320  | 371  | 528  | 466  | 517  | 570  | 612  | 626  | 547  | 618  | 608  |
|                   |       |       |       |      |      |      |      |      |      |      |      |      |      |      |

Source: NDUH 2SRG-Official Enrollment Report (4th Week Data)