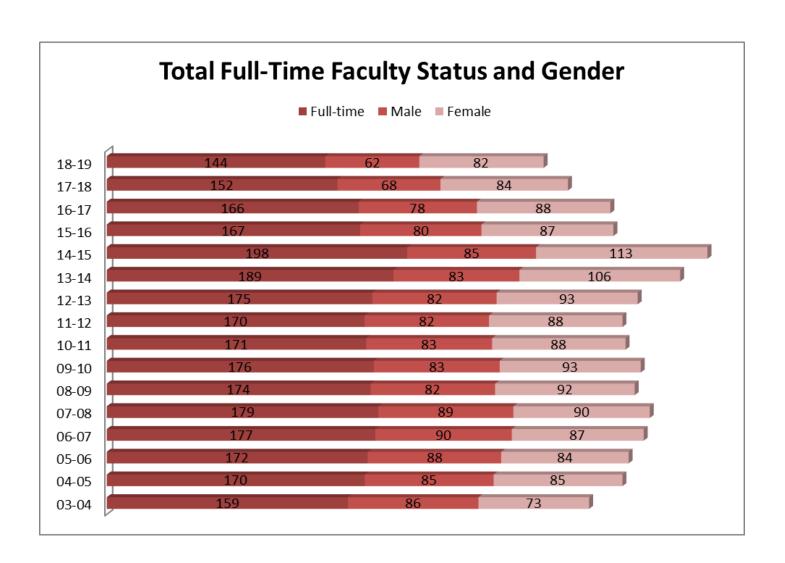

### **Total Regular Faculty Status and Gender Distributions**

|           | 03-04 | 04-05 | 05-06 | 06-07 | 07-08 | 08-09 | 09-10 | 10-11 | 11-12 | 12-13 | 13-14 | 14-15 | 15-16 | 16-17 | 17-18 | 18-19 |
|-----------|-------|-------|-------|-------|-------|-------|-------|-------|-------|-------|-------|-------|-------|-------|-------|-------|
| Full-time | 159   | 170   | 172   | 177   | 179   | 174   | 176   | 171   | 170   | 175   | 189   | 198   | 167   | 166   | 152   | 144   |
| Male      | 86    | 85    | 88    | 90    | 89    | 82    | 83    | 83    | 82    | 82    | 83    | 85    | 80    | 78    | 68    | 62    |
| Female    | 73    | 85    | 84    | 87    | 90    | 92    | 93    | 88    | 88    | 93    | 106   | 113   | 87    | 88    | 84    | 82    |

Data Source: Human Resources as reported to IPEDS

Institutional Research Faculty and Staff