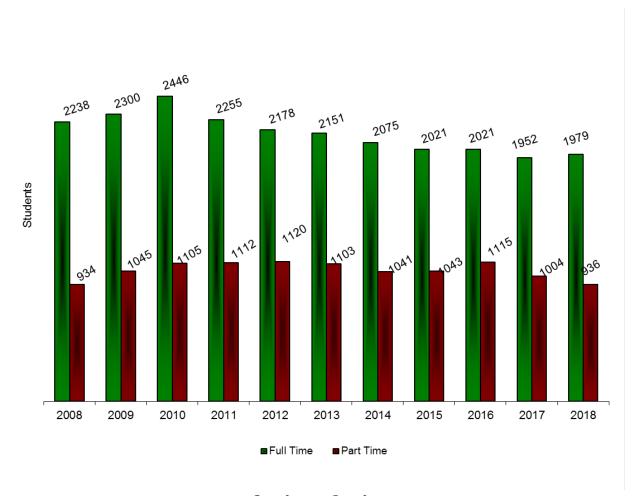

#### Fall Enrollment Headcount

|                  | 2008 | 2009 | 2010 | 2011 | 2012             | 2013       | 2014 | 2015 | 2016 | 2017 | 2018 | %Chg  |
|------------------|------|------|------|------|------------------|------------|------|------|------|------|------|-------|
| Undergraduates   | 3172 | 3345 | 3551 | 3367 | 3298             | 3254       | 3116 | 3064 | 3136 | 2956 | 2915 | -1.4% |
| Graduates        | 260  | 304  | 315  | 290  | 262              | 279        | 294  | 284  | 276  | 260  | 274  | 5.4%  |
| Total Enrollment | 3432 | 3649 | 3866 | 3657 | 3560             | 3533       | 3410 | 3348 | 3412 | 3216 | 3189 | -0.8% |
|                  |      |      |      | ı    | <b>Jndergrad</b> | uate Stude | ents |      |      |      |      |       |
| Male Full-time   | 837  | 885  | 907  | 839  | 840              | 788        | 775  | 760  | 780  | 774  | 772  | -0.3% |
| Female Full-time | 1401 | 1415 | 1539 | 1416 | 1338             | 1363       | 1300 | 1261 | 1241 | 1178 | 1207 | 2.5%  |
| Male Part-Time   | 395  | 391  | 461  | 490  | 438              | 466        | 460  | 430  | 472  | 416  | 384  | -7.7% |
| Female Part Time | 539  | 654  | 644  | 622  | 682              | 637        | 581  | 613  | 643  | 588  | 552  | -6.1% |
| Unknown          | 0    | 0    | 0    | 0    | 0                | 0          | 0    | 0    | 0    | 0    | 0    |       |
|                  |      |      |      |      | Graduat          | e Students | 5    |      |      |      |      |       |
| Male Full-time   | 23   | 24   | 26   | 23   | 23               | 38         | 35   | 32   | 37   | 32   | 29   | -9.4% |
| Female Full-time | 89   | 92   | 85   | 78   | 78               | 84         | 81   | 75   | 74   | 78   | 85   | 9.0%  |
| Male Part Time   | 31   | 40   | 41   | 44   | 54               | 52         | 72   | 69   | 56   | 58   | 64   | 10.3% |
| Female Part Time | 117  | 148  | 163  | 145  | 107              | 105        | 106  | 108  | 109  | 92   | 96   | 4.3%  |

Institutional Research Faculty and Staff

Full-Time Enrollments by Gender and Enrollment Status
Undergraduates

Source: NDUHSRA- Headcounts and FTE Enrollments Pg. 5 Institution Totals (4th Week Data)