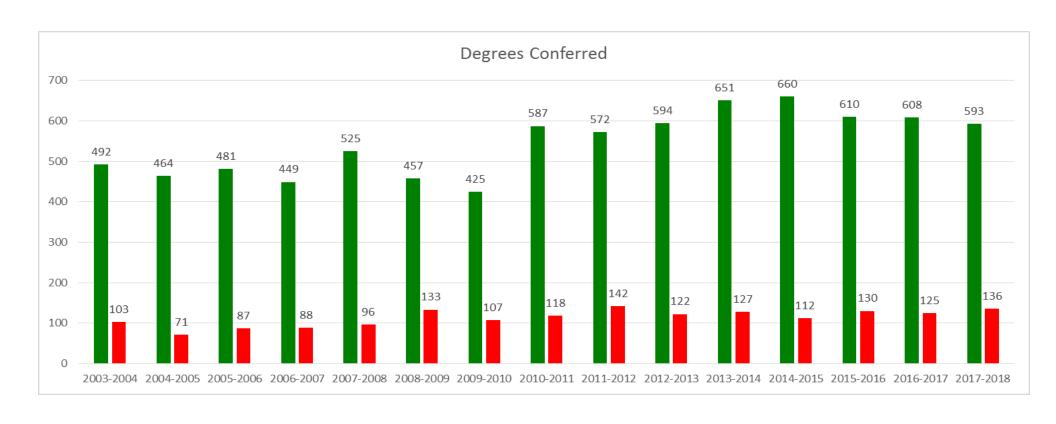

# Degrees Conferred College of Education and Health Sciences

| CIP Code | Program                                      | 2003 | 2004 | 2005 | 2006 | 2007 | 2008 | 2009 | 2010 | 2011 | 2012 | 2013 | 2014 | 2015 | 2016 | 2017 | 2018 |
|----------|----------------------------------------------|------|------|------|------|------|------|------|------|------|------|------|------|------|------|------|------|
| 51.1501  | Addiction Studies (BS)                       | 4    | 3    | 6    | 7    | 5    | 1    | 4    | 5    | 6    | 7    | 2    | 9    | 11   | 10   | 9    | 5    |
| 51.0913  | Athletic Training (BS) (New Program 12/2008) |      |      |      |      |      |      |      |      | 0    | 3    | 3    | 5    | 4    | 2    | 2    | 3    |
| 51.0201  | Communication Disorders (BS)                 | 7    | 16   | 16   | 20   | 25   | 30   | 17   | 26   | 26   | 41   | 22   | 41   | 16   | 21   | 9    | 29   |
| 31.0504  | Corporate Fitness (BS)                       | 7    | 12   | 2    | 9    | 12   | 10   | 11   | 9    | 10   | 16   | 18   | 13   | 16   | 12   | 15   | 4    |
|          | Human Services: Intellectual and             |      |      |      |      |      |      |      |      |      |      |      |      |      |      |      |      |
|          | Developmental Disabilities (AS, BS through   |      |      |      |      |      |      |      |      |      |      |      |      |      |      |      |      |
| 13.1099  | 2010)* (BS only 2011 on)                     | 0    | 1    | 4    | 3    | 3    | 2    | 9    | 3    | 1    | 2    | 3    | 3    | 6    | 3    | 6    | 4    |
|          | Human Services: Intellectual and             |      |      |      |      |      |      |      |      |      |      |      |      |      |      |      |      |
| 13.1099  | Developmental Disabilities (AS)*             |      |      |      |      |      |      |      |      | 1    | 1    | 1    | 1    | 3    | 0    | 3    | 1    |
| 13.1006  | Special Education (BSE)                      | 8    | 8    | 5    | 8    | 3    | 7    | 10   | 11   | 13   | 7    | 9    | 4    | 12   | 11   | 11   | 10   |
| 13.1202  | Elementary Education (BSE)                   | 72   | 47   | 61   | 48   | 36   | 56   | 48   | 42   | 44   | 25   | 47   | 41   | 49   | 49   | 52   | 41   |
| 12.121   | Early Childhood Education (BSE)              |      |      |      |      |      |      |      |      |      |      |      | 0    | 1    | 0    | 8    | 3    |
| 51.3801  | Nursing (BSN)                                | 51   | 33   | 46   | 46   | 48   | 34   | 42   | 33   | 43   | 48   | 63   | 65   | 58   | 73   | 56   | 55   |
| 13.1314  | Physical Education (BSE)                     | 11   | 13   | 3    | 5    | 18   | 12   | 9    | 20   | 12   | 13   | 12   | 11   | 17   | 17   | 11   | 6    |
| 42.0101  | Psychology (BA)                              | 29   | 10   | 19   | 12   | 13   | 20   | 17   | 18   | 13   | 15   | 10   | 23   | 18   | 7    | 17   | 11   |
| 44.0701  | Social Work (BSW)                            | 21   | 17   | 11   | 11   | 14   | 21   | 24   | 17   | 27   | 29   | 31   | 60   | 68   | 46   | 49   | 62   |
|          | Total Graduates by College                   | 210  | 160  | 173  | 169  | 177  | 193  | 191  | 184  | 196  | 207  | 221  | 276  | 279  | 251  | 248  | 234  |

## Degrees Conferred College of Arts and Sciences

| CIP Code | Program                         | 2006 | 2007 | 2008 | 2009 | 2010 | 2011 | 2012 | 2013 | 2014 | 2015 | 2016 | 2017 | 2018 |
|----------|---------------------------------|------|------|------|------|------|------|------|------|------|------|------|------|------|
| 50.0701  | Art (BA)                        | 3    | 4    | 6    | 2    | 8    | N/A  | 3    | 4    | 5    | 10   | 1    | 5    | 5    |
| 50.0701  | Art (BFA)                       | 0    | 0    | 0    | 0    | 0    | 8    | 2    | 2    | 2    | 1    | 0    | 1    | 5    |
| 50.1002  | Arts Administration (BS)        | 0    | 0    | 0    | 0    | 0    | 0    | 0    | 0    | 0    | 0    | 0    | 0    | 0    |
| 13.1302  | Art Education (BSE)             | 1    | 3    | 1    | 3    | 2    | 5    | 4    | 3    | 2    | 1    | 3    | 1    | 1    |
|          | Bioinformatices and             |      |      |      |      |      |      |      |      |      |      |      |      |      |
| 26.1199  | Computational Biology (BS)      |      |      |      |      |      | 0    | 0    | 1    | 0    | 0    | 1    | 1    | 0    |
| 26.0101  | Biology (BA)                    | 13   | 12   | 8    | 10   | 1    | 11   | 10   | 7    | 9    | 14   | 14   | 14   | 13   |
| 13.1322  | Biology Education (BSE)         | 3    | 0    | 1    | 2    | 4    | 2    | 0    | 3    | 6    | 3    | 4    | 2    | 7    |
| 9.0701   | Broadcasting (BA)               | 9    | 3    | 4    | 12   | 9    | 10   | 7    | 8    | 9    | 16   | 7    | 6    | 6    |
| 40.0501  | Chemistry (BA)                  | 1    | 4    | 7    | 7    | 3    | 4    | 6    | 5    | 9    | 7    | 5    | 4    | 2    |
| 13.1323  | Chemistry Education (BSE)       | 0    | 0    | 0    | 0    | 0    | 0    | 0    | 0    | 2    | 1    | 0    | 0    | 0    |
| 51.1005  | Medical Laboratory Science (BS) | 1    | 1    | 2    | 2    | 2    | 2    | 0    | 1    | 3    | 2    | 0    | 5    | 5    |
| 9.0101   | Communication (BA)              | 2    | 1    | 1    | 1    | 3    | 1    | 0    | 0    | 1    | 0    | 4    | 3    | 1    |
| 13.1399  | Communication Arts (BSE)        | 1    | 1    | 0    | 0    | 0    | 0    | 1    | 0    | 0    | 0    | 0    | 0    | 0    |
| 11.0101  | Computer Science (BS)           | 15   | 7    | 7    | 6    | 9    | 5    | 8    | 10   | 2    | 4    | 5    | 11   | 13   |
| 43.0104  | Criminal Justice (BS)           | 53   | 47   | 48   | 43   | 40   | 33   | 40   | 36   | 41   | 32   | 26   | 44   | 26   |
| 13.1316  | Earth Science Education (BSE)   | 1    | 1    | 0    | 0    | 0    | 0    | 0    | 0    | 1    | 0    | 0    | 1    | 0    |
| 23.0101  | English (BA)                    | 4    | 7    | 5    | 8    | 1    | 3    | 3    | 4    | 5    | 5    | 5    | 5    | 6    |
| 13.1305  | English Education (BSE)         | 6    | 6    | 3    | 5    | 2    | 8    | 3    | 5    | 2    | 4    | 5    | 5    | 5    |
| 16.0101  | Foreign Language IA (BA)        | 0    | 0    | 0    | 0    | 0    | 0    | 0    | 0    | 0    | 0    | 0    | 1    | 1    |
| 16.0101  | Foreign Lannguage/Arabic (BA)   |      |      |      |      |      | 0    | 0    | 0    | 0    | 0    | 0    | 0    | 0    |
| 16.0501  | Foreign Language/German (BA)    | 0    | 0    | 0    | 4    | 0    | 1    | 0    | 0    | 0    | 0    | 0    | 0    | 0    |
| 16.0905  | Foreign Language/Spanish (BA)   | 0    | 1    | 2    | 1    | 0    | 2    | 3    | 0    | 3    | 4    | 1    | 0    | 1    |
| 13.1326  | Foreign Language/German (BSE)   | 1    | 0    | 0    | 0    | 0    | 0    | 0    | 0    | 0    | 0    | 1    | 0    | 0    |
| 13.1330  | Foreign Language/Spanish (BSE)  | 0    | 0    | 1    | 0    | 0    | 1    | 0    | 0    | 3    | 1    | 1    | 1    | 0    |
| 24.0102  | General Studies (BGS)           | 25   | 27   |      | 20   | 24   | 22   | 23   | 20   | 19   | 16   | 20   | 24   | 20   |
| 40.0601  | Geology (BA)                    | 0    | 0    | 28   | 2    | 5    | 6    | 1    | 4    | 5    | 8    | 2    | 6    | 2    |
| 54.0101  | History (BA)                    | 5    | 3    | 4    | 6    | 7    | 11   | 9    | 6    | 7    | 3    | 14   | 6    | 6    |
| 13.1328  | History Education (BSE)         | 1    | 4    | 11   | 7    | 6    | 1    | 7    | 3    | 5    | 5    | 9    | 4    | 3    |
| 27.0101  | Mathematics (BA)                | 1    | 2    | 5    | 2    | 5    | 1    | 5    | 4    | 4    | 2    | 5    | 10   | 4    |
| 13.1311  | Mathematics Education (BSE)     | 5    | 6    | 6    | 6    | 10   | 7    | 2    | 4    | 3    | 5    | 2    | 6    | 4    |
| 10.9999  | Multimedia Studies (BS)         | 0    | 0    | 0    | 1    | 1    | 1    | 0    | 0    | 0    | 0    | 1    | 0    | 1    |
| 50.0901  | Music (BA)                      | 3    | 0    | 3    | 0    | 2    | 5    | 6    | 1    | 5    | 4    | 1    | 4    | 2    |
| 13.1312  | Music Education (BSE)           | 7    | 6    | 2    | 4    | 5    | 2    | 4    | 2    | 6    | 6    | 5    | 4    | 3    |
| 51.0907  | Radiologic Technology (BS)      | 14   | 7    | 6    | 11   | 5    | 10   | 7    | 3    | 5    | 2    | 5    | 5    | 4    |
| 45.0101  | Social Science (BA)             | 0    | 1    | 1    | 1    | 0    | 1    | 0    | 0    | 0    | 0    | 0    | 0    | 0    |
| 13.1317  | Social Science Education (BSE)  | 0    | 4    | 0    | 1    | 3    | 1    | 0    | 0    | 0    | 0    | 1    | 2    | 0    |
| 45.1101  | Sociology (BA)                  | 7    | 6    | 9    | 8    | 10   | 2    | 4    | 4    | 6    | 3    | 1    | 7    | 2    |
| 50.0501  | Theatre Arts (BA)               | 1    | 2    | 1    | 3    | 1    | 4    | 3    | 1    | 2    | 4    | 3    | 1    | 1    |
|          | Total Graduates by College      | 180  | 162  | 166  | 176  | 160  | 170  | 161  | 141  | 172  | 163  | 152  | 189  | 149  |