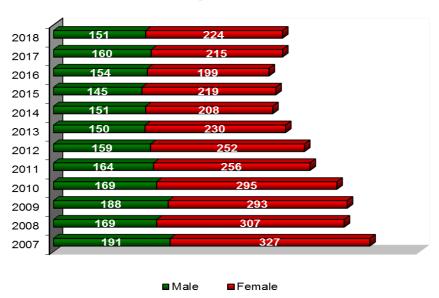

# Enrollment by Gender Fall 2018

Full-time - Enrolled in 12-24 Semester Hours Part-time-Enrolled in 1-11 Semester Hours

#### Undergraduate PT Enrollment