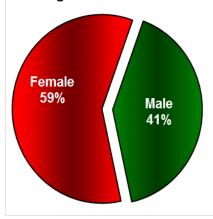

### **Total Regular Faculty Status and Gender Distributions**

|           | 03-04 | 04-05 | 05-06 | 06-07 | 07-08 | 08-09 | 09-10 | 10-11 | 11-12 | 12-13 | 13-14 | 14-15 | 15-16 | 16-17 | 17-18 | 18-19 |
|-----------|-------|-------|-------|-------|-------|-------|-------|-------|-------|-------|-------|-------|-------|-------|-------|-------|
| Full-time | 159   | 170   | 172   | 177   | 179   | 174   | 176   | 171   | 170   | 175   | 189   | 198   | 167   | 166   | 152   | 144   |
| Male      | 86    | 85    | 88    | 90    | 89    | 82    | 83    | 83    | 82    | 82    | 83    | 85    | 80    | 78    | 68    | 62    |
| Female    | 73    | 85    | 84    | 87    | 90    | 92    | 93    | 88    | 88    | 93    | 106   | 113   | 87    | 88    | 84    | 82    |