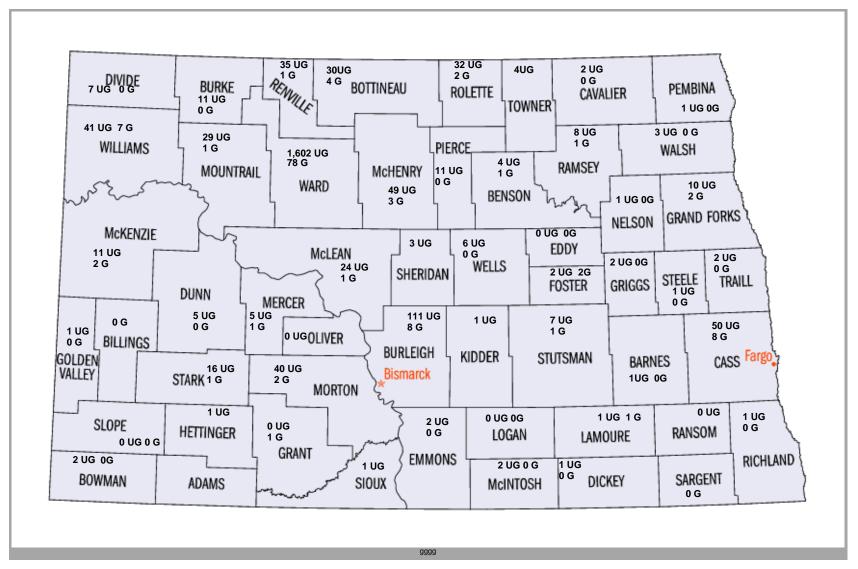

## Freshman\* by North Dakota County

|               | 2008 | 2009 | 2010 | 2011 | 2012 | 2013 | 2014 | 2015 | 2016 | 2017 | 2018 |
|---------------|------|------|------|------|------|------|------|------|------|------|------|
| No County     | 0    | 0    | 0    | 0    | 1    | 0    | 0    | 0    | 0    | 0    | 0    |
| Barnes        | 1    | 1    | 0    | 1    | 2    | 0    | 1    | 0    | 0    | 1    | 0    |
| Benson        | 5    | 0    | 1    | 0    | 0    | 4    | 2    | 0    | 3    | 2    | 0    |
| Billings      | 1    | 0    | 0    | 0    | 0    | 0    | 0    | 0    | 0    | 0    | 0    |
| Bottineau     | 12   | 23   | 17   | 13   | 11   | 14   | 5    | 6    | 5    | 6    | 9    |
| Bowman        | 1    | 0    | 0    | 0    | 3    | 0    | 1    | 0    | 2    | 0    | 0    |
| Burke         | 2    | 7    | 2    | 8    | 10   | 5    | 3    | 6    | 6    | 2    | 4    |
| Burleigh      | 24   | 18   | 22   | 18   | 16   | 17   | 12   | 9    | 13   | 18   | 13   |
| Cass          | 6    | 7    | 6    | 8    | 14   | 18   | 17   | 26   | 19   | 18   | 26   |
| Cavalier      | 0    | 0    | 2    | 1    | 1    | 1    | 0    | 1    | 1    | 0    | 1    |
| Dickey        | 1    | 1    | 2    | 0    | 0    | 1    | 2    | 1    | 0    | 2    | 1    |
| Divide        | 1    | 0    | 1    | 3    | 1    | 1    | 0    | 1    | 2    | 3    | 1    |
| Dunn          | 0    | 2    | 1    | 0    | 2    | 0    | 0    | 0    | 1    | 0    | 2    |
| Eddy          | 0    | 0    | 1    | 0    | 1    | 1    | 0    | 0    | 0    | 0    | 0    |
| Emmons        | 0    | 1    | 0    | 1    | 2    | 3    | 0    | 1    | 1    | 1    | 0    |
| Foster        | 0    | 1    | 0    | 1    | 0    | 1    | 1    | 1    | 0    | 1    | 0    |
| Golden Valley | 1    | 1    | 0    | 0    | 0    | 1    | 0    | 0    | 0    | 3    | 0    |
| Grand Forks   | 5    | 9    | 6    | 4    | 5    | 5    | 2    | 5    | 2    | 1    | 4    |
| Grant         | 1    | 0    | 1    | 0    | 1    | 0    | 0    | 0    | 1    | 0    | 0    |
| Griggs        | 0    | 0    | 1    | 0    | 0    | 0    | 0    | 0    | 0    | 0    | 0    |
| Hettinger     | 0    | 0    | 1    | 0    | 4    | 1    | 0    | 1    | 0    | 0    | 1    |
| Kidder        | 0    | 1    | 5    | 0    | 0    | 0    | 1    | 1    | 1    | 0    | 0    |
| LaMoure       | 2    | 0    | 0    | 1    | 0    | 0    | 0    | 0    | 0    | 0    | 0    |
| Logan         | 0    | 0    | 0    | 0    | 0    | 1    | 1    | 0    | 1    | 0    | 0    |
| McHenry       | 25   | 37   | 30   | 41   | 33   | 24   | 16   | 12   | 13   | 15   | 17   |
| McIntosh      | 1    | 0    | 0    | 0    | 0    | 0    | 0    | 1    | 1    | 1    | 1    |
| McKenzie      | 4    | 4    | 2    | 7    | 2    | 1    | 2    | 3    | 4    | 3    | 0    |
| McLean        | 13   | 19   | 13   | 6    | 6    | 9    | 9    | 8    | 5    | 5    | 4    |
| Mercer        | 9    | 10   | 7    | 9    | 2    | 2    | 1    | 1    | 2    | 4    | 1    |
| Morton        | 6    | 2    | 7    | 7    | 6    | 7    | 8    | 7    | 4    | 7    | 5    |
| Mountrail     | 20   | 17   | 10   | 15   | 9    | 16   | 2    | 12   | 12   | 9    | 4    |
| Nelson        | 1    | 1    | 1    | 0    | 0    | 1    | 0    | 0    | 0    | 0    | 0    |
| Oliver        | 0    | 1    | 0    | 0    | 0    | 0    | 0    | 0    | 0    | 0    | 0    |
| Pembina       | 0    | 2    | 0    | 0    | 2    | 1    | 3    | 2    | 1    | 0    | 0    |
| Pierce        | 10   | 6    | 6    | 7    | 2    | 5    | 1    | 1    | 2    | 5    | 2    |

Continued on next page

| Ramsey      | 4   | 5   | 4   | 0   | 3   | 5   | 1   | 2   | 6   | 1   | 1   |
|-------------|-----|-----|-----|-----|-----|-----|-----|-----|-----|-----|-----|
| Ransom      | 1   | 1   | 0   | 0   | 1   | 0   | 0   | 0   | 0   | 0   | 0   |
| Renville    | 12  | 16  | 16  | 10  | 16  | 7   | 13  | 8   | 17  | 13  | 10  |
| Richland    | 0   | 1   | 0   | 1   | 0   | 2   | 2   | 2   | 0   | 0   | 0   |
| Rolette     | 10  | 10  | 8   | 7   | 3   | 3   | 3   | 2   | 4   | 1   | 5   |
| Saint Louis | 0   | 1   | 0   | 0   | 0   | 0   | 0   | 0   | 0   | 0   | 0   |
| Sargent     | 0   | 0   | 1   | 0   | 1   | 0   | 0   | 0   | 0   | 0   | 0   |
| Sheridan    | 0   | 2   | 2   | 1   | 0   | 1   | 0   | 0   | 0   | 1   | 0   |
| Sioux       | 0   | 1   | 3   | 0   | 0   | 0   | 1   | 1   | 0   | 0   | 0   |
| Slope       | 0   | 0   | 0   | 0   | 0   | 0   | 0   | 0   | 0   | 0   | 0   |
| Stark       | 9   | 7   | 4   | 1   | 2   | 2   | 8   | 4   | 5   | 7   | 4   |
| Steele      | 0   | 0   | 0   | 0   | 0   | 0   | 0   | 0   | 0   | 0   | 1   |
| Stutsman    | 1   | 4   | 1   | 4   | 2   | 4   | 1   | 1   | 2   | 3   | 3   |
| Towner      | 3   | 0   | 1   | 1   | 2   | 3   | 0   | 0   | 2   | 0   | 0   |
| Traill      | 2   | 0   | 2   | 0   | 0   | 0   | 1   | 0   | 0   | 0   | 1   |
| Walsh       | 0   | 2   | 0   | 0   | 2   | 1   | 0   | 2   | 1   | 1   | 1   |
| Ward        | 620 | 674 | 753 | 736 | 691 | 698 | 669 | 614 | 678 | 645 | 638 |
| Wells       | 4   | 8   | 8   | 4   | 3   | 1   | 1   | 0   | 1   | 3   | 4   |
| Williams    | 15  | 21  | 11  | 11  | 10  | 18  | 8   | 5   | 7   | 3   | 4   |
| Total ND    | 833 | 924 | 959 | 927 | 872 | 885 | 798 | 747 | 825 | 785 | 768 |

Data Source: NDUH2SRG- Official Enrollment Report (4th Week Data)\* Freshman students are defined as any first-time students and any other student who has not yet obtained sufficient credits to advance to sophomore standing.