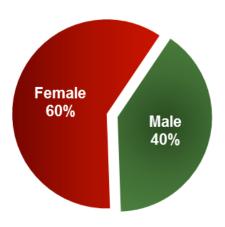

### **Total Regular Faculty Status and Gender Distributions**

|           | 03-04 | 04-05 | 05-06 | 06-07 | 07-08 | 08-09 | 09-10 | 10-11 | 11-12 | 12-13 | 13-14 | 14-15 | 15-16 | 16-17 | 17-18 | 18-19 |
|-----------|-------|-------|-------|-------|-------|-------|-------|-------|-------|-------|-------|-------|-------|-------|-------|-------|
| Full-time | 159   | 170   | 172   | 177   | 179   | 174   | 176   | 171   | 170   | 175   | 189   | 198   | 167   | 166   | 152   | 144   |
| Male      | 86    | 85    | 88    | 90    | 89    | 82    | 83    | 83    | 82    | 82    | 83    | 85    | 80    | 78    | 68    | 62    |
| Female    | 73    | 85    | 84    | 87    | 90    | 92    | 93    | 88    | 88    | 93    | 106   | 113   | 87    | 88    | 84    | 82    |