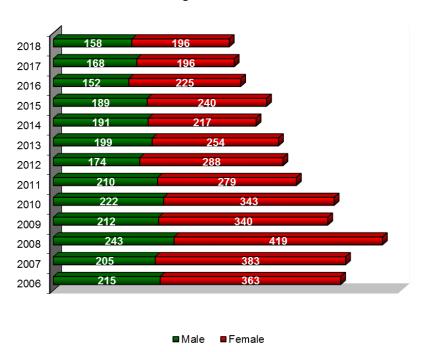

# Enrollment by Gender Fall 2018

Full-time - Enrolled in 12-24 Semester Hours Part-time-Enrolled in 1-11 Semester Hours

#### Undergraduate FT Enrollment