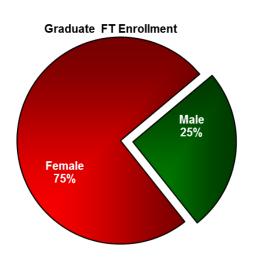

# Enrollment by Gender Fall 2018

Full-time - Enrolled in 12-24 Semester Hours Part-time-Enrolled in 1-11 Semester Hours

#### **Graduate PT Enrollment**

Source: NDUHSRA- Headcounts and FTE Enrollments Pg. 5 Institution Totals- Registrar's Office 4th Week Official Enrollment Report