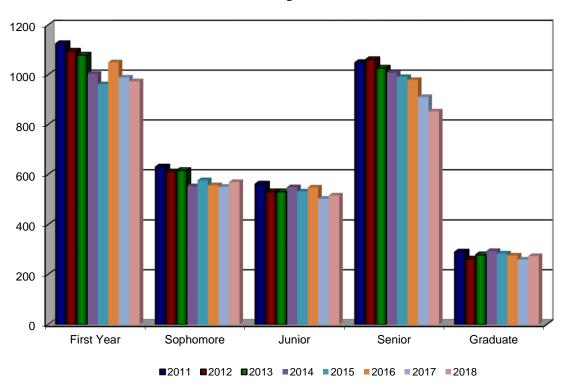

## Headcount Enrollment by Classification

|            | 2009 | 2010 | 2011 | 2012 | 2013 | 2014 | 2015 | 2016 | 2017 | 2018 |
|------------|------|------|------|------|------|------|------|------|------|------|
| First Year | 1095 | 1152 | 1125 | 1095 | 1079 | 1004 | 962  | 1050 | 989  | 974  |
| Sophomore  | 659  | 720  | 630  | 610  | 616  | 554  | 578  | 558  | 552  | 571  |
| Junior     | 579  | 575  | 563  | 532  | 532  | 550  | 533  | 549  | 504  | 517  |
| Senior     | 1012 | 1104 | 1049 | 1061 | 1027 | 1008 | 991  | 979  | 911  | 853  |
| Graduate   | 304  | 315  | 290  | 262  | 279  | 294  | 284  | 276  | 260  | 274  |

## Total Students by Academic Status

Source: Enrollment Report NDUH2SRA, Page 5 (4th Week Data)