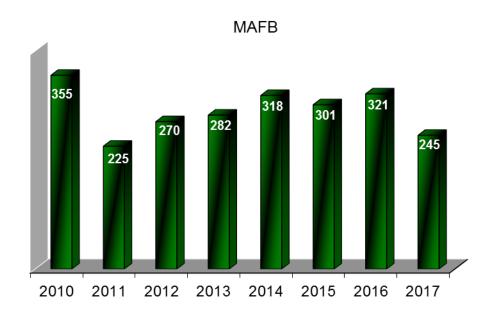

# Center for Extended Learning Details by Program

Fargo program began in Fall 2011

Continued next page

# Center for Extended Learning Details by Program

Continued next page

# Center for Extended Learning Details by Program

Data Source: Center for Extended Learning -Online Program Coordinator

- Numbers are enrollments (duplicated headcount)
- Dual credit numbers are for courses offered face to face off campus at high schools