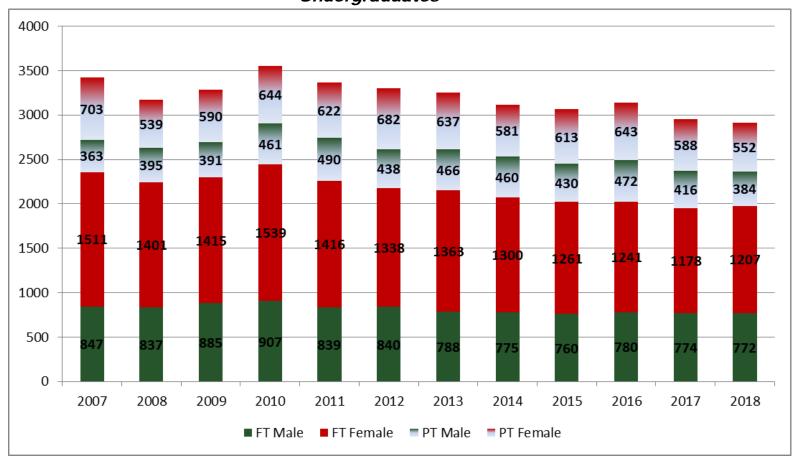

#### Fall Enrollment Headcount

|                  | 2008 | 2009 | 2010 | 2011 | 2012             | 2013       | 2014 | 2015 | 2016 | 2017 | 2018 | %Chg  |
|------------------|------|------|------|------|------------------|------------|------|------|------|------|------|-------|
| Undergraduates   | 3172 | 3345 | 3551 | 3367 | 3298             | 3254       | 3116 | 3064 | 3136 | 2956 | 2915 | -1.4% |
| Graduates        | 260  | 304  | 315  | 290  | 262              | 279        | 294  | 284  | 276  | 260  | 274  | 5.4%  |
| Total Enrollment | 3432 | 3649 | 3866 | 3657 | 3560             | 3533       | 3410 | 3348 | 3412 | 3216 | 3189 | -0.8% |
|                  |      |      |      | ı    | <b>Jndergrad</b> | uate Stude | ents |      |      |      |      |       |
| Male Full-time   | 837  | 885  | 907  | 839  | 840              | 788        | 775  | 760  | 780  | 774  | 772  | -0.3% |
| Female Full-time | 1401 | 1415 | 1539 | 1416 | 1338             | 1363       | 1300 | 1261 | 1241 | 1178 | 1207 | 2.5%  |
| Male Part-Time   | 395  | 391  | 461  | 490  | 438              | 466        | 460  | 430  | 472  | 416  | 384  | -7.7% |
| Female Part Time | 539  | 654  | 644  | 622  | 682              | 637        | 581  | 613  | 643  | 588  | 552  | -6.1% |
| Unknown          | 0    | 0    | 0    | 0    | 0                | 0          | 0    | 0    | 0    | 0    | 0    |       |
|                  |      |      |      |      | Graduat          | e Students | 5    |      |      |      |      |       |
| Male Full-time   | 23   | 24   | 26   | 23   | 23               | 38         | 35   | 32   | 37   | 32   | 29   | -9.4% |
| Female Full-time | 89   | 92   | 85   | 78   | 78               | 84         | 81   | 75   | 74   | 78   | 85   | 9.0%  |
| Male Part Time   | 31   | 40   | 41   | 44   | 54               | 52         | 72   | 69   | 56   | 58   | 64   | 10.3% |
| Female Part Time | 117  | 148  | 163  | 145  | 107              | 105        | 106  | 108  | 109  | 92   | 96   | 4.3%  |