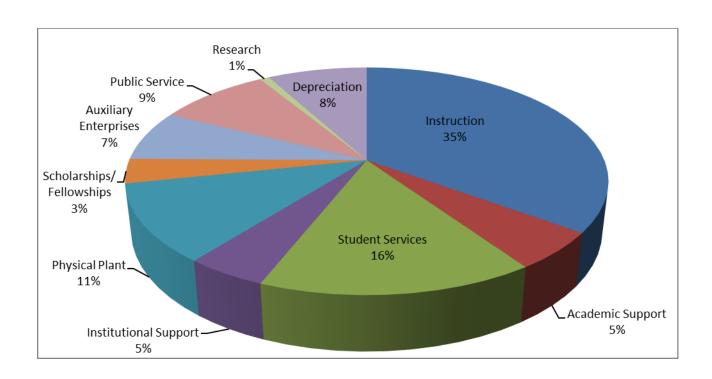

4,440,813.39  | \$4,232,510.18  | \$3,937,219.61  | -7%      |
| Public Service           | \$5,863,432.00  | \$6,058,889.00  | \$5,318,798.00  | \$5,173,153.00  | \$5,032,294.00  | \$5,171,566.28  | \$5,069,841.32  | \$4,926,611.95  | -3%      |
| Research                 | \$433,683.00    | \$321,411.00    | \$279,200.00    | \$210,373.00    | \$344,096.00    | \$413,620.00    | \$424,031.27    | \$419,669.46    | -1%      |
| Depreciation             | \$2,626,870.00  | \$3,015,600.00  | \$3,211,671.00  | \$3,249,885.00  | \$3,759,665.00  | \$4,328,504.00  | \$4,358,202.00  | \$4,385,261.00  | 1%       |
| Total                    | \$51,120,035.00 | \$52,919,377.00 | \$52,463,057.00 | \$56,346,195.00 | \$55,862,014.00 | \$57,243,061.76 | \$56,252,565.23 | \$55,081,968.99 | -2%      |



Data Source: Assistant Vice President, Business Office

Institutional Research Financial



#### Part-Time Undergraduates by Status

|            | 2003 | 2004 | 2005 | 2006 | 2007 | 2008 | 2009 | 2010 | 2011 | 2012 | 2013 | 2014 | 2015 | 2016 | 2017 | 2018 |
|------------|------|------|------|------|------|------|------|------|------|------|------|------|------|------|------|------|
| Freshman   | 474  | 441  | 600  | 442  | 367  | 424  | 506  | 555  | 590  | 614  | 638  | 579  | 561  | 637  | 549  | 511  |
| Sophomores | 173  | 194  | 132  | 130  | 122  | 115  | 116  | 103  | 88   | 92   | 96   | 90   | 94   | 99   | 94   | 94   |
| Juniors    | 131  | 147  | 112  | 135  | 126  | 119  | 131  | 112  | 92   | 96   | 88   | 91   | 88   | 88   | 98   | 92   |
| Senior     | 245  | 267  | 2