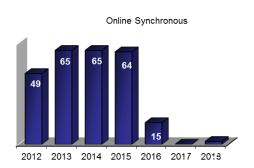

# Center for Extended Learning Details by Program

Fargo program began in Fall 2011

Continued next page

# Center for Extended Learning Details by Program

Continued next page

# Center for Extended Learning Details by Program

Data Source: Center for Extended Learning -Online Program Coordinator

- Numbers are enrollments (duplicated headcount)
- Dual credit numbers are for courses offered face to face off campus at high schools