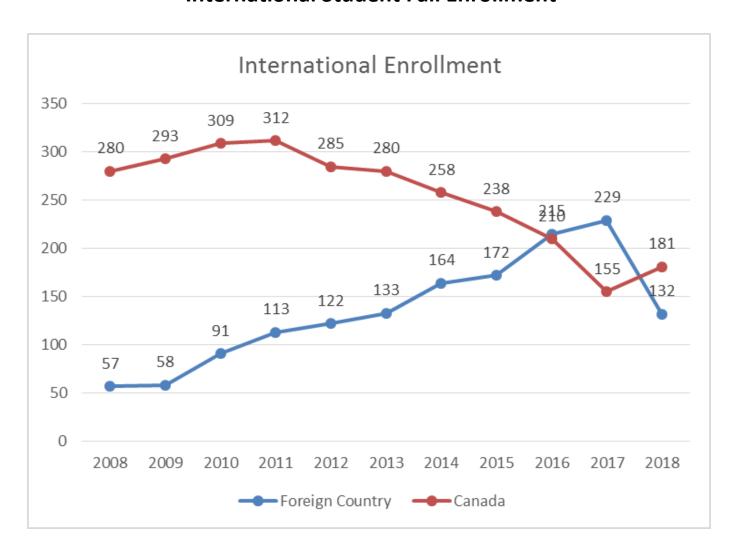

# Enrollment by Gender Fall 2018

Full-time - Enrolled in 12-24 Semester Hours Part-time-Enrolled in 1-11 Semester Hours