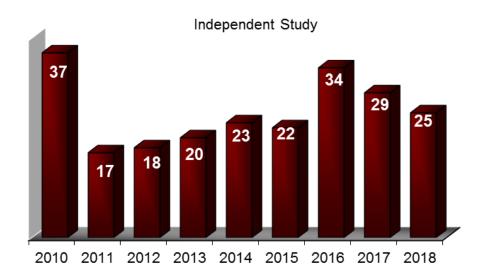

# Center for Extended Learning Details by Program

Fargo program began in Fall 2011

Continued next page

# Center for Extended Learning Details by Program

Continued next page

# Center for Extended Learning Details by Program

Data Source: Center for Extended Learning -Online Program Coordinator

- Numbers are enrollments (duplicated headcount)
- Dual credit numbers are for courses offered face to face off campus at high schools