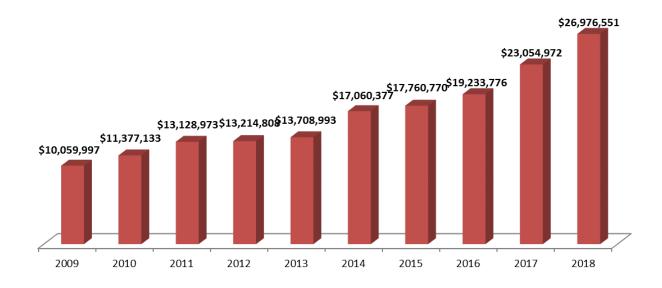

#### **Endowment Assets of Development Foundation**

(Market Value)

| Fiscal Year | *Amount      | % Change |
|-------------|--------------|----------|
| 2006        | \$12,949,594 | 8.02%    |
| 2007        | \$13,790,353 | 6.49%    |
| 2008        | \$13,053,055 | -5.35%   |
| 2009        | \$10,059,997 | -22.93%  |
| 2010        | \$11,377,133 | 13.09%   |
| 2011        | \$13,128,973 | 15.40%   |
| 2012        | \$13,214,808 | 0.65%    |
| 2013        | \$13,708,993 | 3.74%    |
| 2014        | \$17,060,377 | 24.27%   |
| 2015        | \$17,760,770 | 4.11%    |
| 2016        | \$19,233,776 | 8.29%    |
| 2017        | \$23,054,972 | 19.87%   |
| 2018        | \$26,976,551 | 17.00%   |

#### **Endowment Assets**

Data Source: Percent Change Calculator and MSU Schedule of Development Foundation and MSU Gift Investments\*Data Reporting Changed 2013 from previous Factbook Collections. Prior years collected data as of September 30<sup>th</sup>. Data is now reported as of June 30<sup>th</sup> by the MSU Business Office to the Integrated Postsecondary Education Data System (IPEDS). Endowment Assets: Gross investments of endowment funds, term endowment funds, and funds functioning as endowment for the institution and any of its foundation and other affiliated organizations (IPEDS).

#### **Endowment Assets of Development Foundation**

(Market Value)

| Fiscal Year | *Amount      | % Change |
|-------------|--------------|----------|
| 2006        | \$12,949,594 | 8.02%    |
| 2007        | \$13,790,353 | 6.49%    |
| 2008        | \$13,053,055 | -5.35%   |
| 2009        | \$10,059,997 | -22.93%  |
| 2010        | \$11,377,133 | 13.09%   |
| 2011        | \$13,128,973 | 15.40%   |
| 2012        | \$13,214,808 | 0.65%    |
| 2013        | \$13,708,993 | 3.74%    |
| 2014        | \$17,060,377 | 24.27%   |
| 2015        | \$17,760,770 | 4.11%    |
| 2016        | \$19,233,776 | 8.29%    |
| 2017        | \$23,054,972 | 19.87%   |

2018

26,976,551 17.006