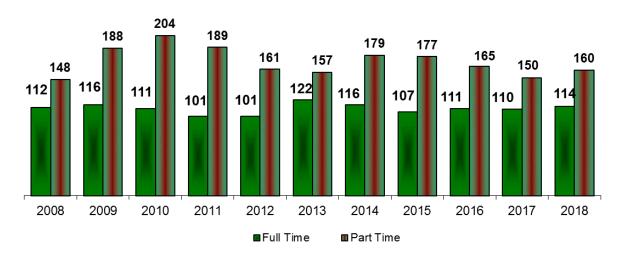

#### Fall Enrollment Headcount

|                  | 2008 | 2009 | 2010 | 2011 | 2012             | 2013       | 2014 | 2015 | 2016 | 2017 | 2018 | %Chg  |
|------------------|------|------|------|------|------------------|------------|------|------|------|------|------|-------|
| Undergraduates   | 3172 | 3345 | 3551 | 3367 | 3298             | 3254       | 3116 | 3064 | 3136 | 2956 | 2915 | -1.4% |
| Graduates        | 260  | 304  | 315  | 290  | 262              | 279        | 294  | 284  | 276  | 260  | 274  | 5.4%  |
| Total Enrollment | 3432 | 3649 | 3866 | 3657 | 3560             | 3533       | 3410 | 3348 | 3412 | 3216 | 3189 | -0.8% |
|                  |      |      |      | ı    | <b>Jndergrad</b> | uate Stude | ents |      |      |      |      |       |
| Male Full-time   | 837  | 885  | 907  | 839  | 840              | 788        | 775  | 760  | 780  | 774  | 772  | -0.3% |
| Female Full-time | 1401 | 1415 | 1539 | 1416 | 1338             | 1363       | 1300 | 1261 | 1241 | 1178 | 1207 | 2.5%  |
| Male Part-Time   | 395  | 391  | 461  | 490  | 438              | 466        | 460  | 430  | 472  | 416  | 384  | -7.7% |
| Female Part Time | 539  | 654  | 644  | 622  | 682              | 637        | 581  | 613  | 643  | 588  | 552  | -6.1% |
| Unknown          | 0    | 0    | 0    | 0    | 0                | 0          | 0    | 0    | 0    | 0    | 0    |       |
|                  |      |      |      |      | Graduat          | e Students | 5    |      |      |      |      |       |
| Male Full-time   | 23   | 24   | 26   | 23   | 23               | 38         | 35   | 32   | 37   | 32   | 29   | -9.4% |
| Female Full-time | 89   | 92   | 85   | 78   | 78               | 84         | 81   | 75   | 74   | 78   | 85   | 9.0%  |
| Male Part Time   | 31   | 40   | 41   | 44   | 54               | 52         | 72   | 69   | 56   | 58   | 64   | 10.3% |
| Female Part Time | 117  | 148  | 163  | 145  | 107              | 105        | 106  | 108  | 109  | 92   | 96   | 4.3%  |

#### **Graduate PT Enrollment**

Source: NDUHSRA- Headcounts and FTE Enrollments Pg. 5 Institution Totals- Registrar's Office 4th Week Official Enrollment Report