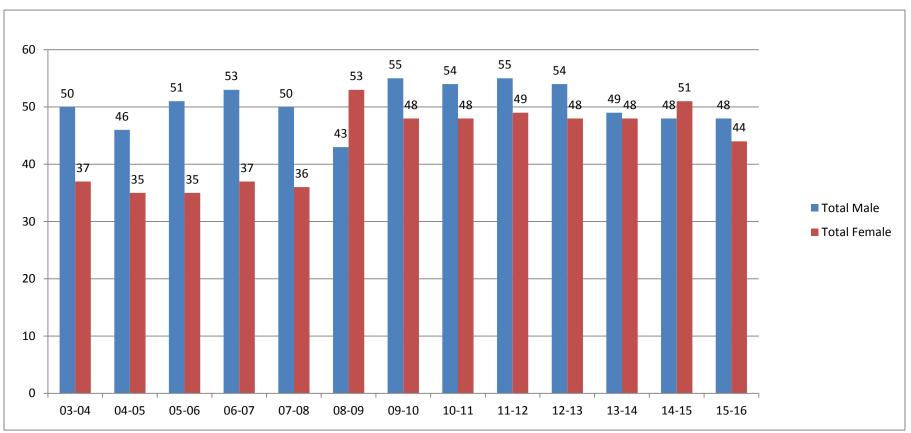

### **Total Regular Faculty Status and Gender Distributions**

|           | 03-04 | 04-05 | 05-06 | 06-07 | 07-08 | 08-09 | 09-10 | 10-11 | 11-12 | 12-13 | 13-14 | 14-15 | 15-16 | 16-17 | 17-18 | 18-19 |
|-----------|-------|-------|-------|-------|-------|-------|-------|-------|-------|-------|-------|-------|-------|-------|-------|-------|
| Full-time | 159   | 170   | 172   | 177   | 179   | 174   | 176   | 171   | 170   | 175   | 189   | 198   | 167   | 166   | 152   | 144   |
| Male      | 86    | 85    | 88    | 90    | 89    | 82    | 83    | 83    | 82    | 82    | 83    | 85    | 80    | 78    | 68    | 62    |
| Female    | 73    | 85    | 84    | 87    | 90    | 92    | 93    | 88    | 88    | 93    | 106   | 113   | 87    | 88    | 84    | 82    |