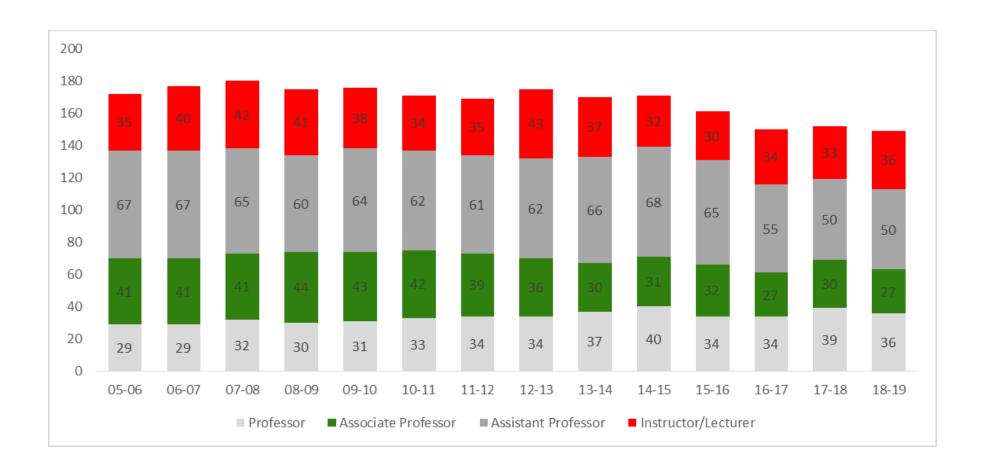

## **Full-time Faculty Rank and Gender Distribution**

|                     | 03-04 | 04-05 | 05-06 | 06-07 | 07-08 | 08-09 | 09-10 | 10-11 | 11-12 | 12-13 | 13-14 | 14-15 | 15-16 | 16-17 | 17-18 | 18-19 |
|---------------------|-------|-------|-------|-------|-------|-------|-------|-------|-------|-------|-------|-------|-------|-------|-------|-------|
| Professor           | 26    | 27    | 29    | 29    | 32    | 30    | 31    | 33    | 34    | 34    | 37    | 40    | 34    | 34    | 39    | 36    |
| Male                | 20    | 20    | 23    | 24    | 26    | 24    | 25    | 27    | 28    | 27    | 27    | 27    | 22    | 22    | 25    | 22    |
| Female              | 6     | 7     | 6     | 5     | 6     | 6     | 6     | 6     | 6     | 7     | 10    | 13    | 12    | 12    | 14    | 14    |
|                     |       |       |       |       |       |       |       |       |       |       |       |       |       |       |       |       |
| Associate Professor | 42    | 41    | 41    | 41    | 41    | 44    | 43    | 42    | 39    | 36    | 30    | 31    | 32    | 27    | 30    | 27    |
| Male                | 26    | 28    | 26    | 26    | 26    | 26    | 23    | 21    | 18    | 18    | 13    | 13    | 15    | 13    | 13    | 13    |
| Female              | 16    | 13    | 15    | 15    | 15    | 18    | 20    | 21    | 21    | 18    | 17    | 18    | 17    | 14    | 17    | 14    |
|                     |       |       |       |       |       |       |       |       |       |       |       |       |       |       |       |       |
| Assistant Professor | 68    | 68    | 67    | 67    | 65    | 60    | 64    | 62    | 61    | 62    | 66    | 68    | 65    | 55    | 50    | 50    |
| Male                | 33    | 32    | 30    | 31    | 24    | 19    | 22    | 25    | 27    | 28    | 32    | 36    | 36    | 30    | 24    | 22    |
| Female              | 35    | 36    | 37    | 36    | 41    | 41    | 42    | 37    | 34    | 34    | 34    | 32    | 29    | 25    | 26    | 28    |
|                     |       |       |       |       |       |       |       |       |       |       |       |       |       |       |       |       |
| Instructor/Lecturer | 23    | 33    | 35    | 40    | 42    | 41    | 38    | 34    | 35    | 43    | 37    | 32    | 30    | 34    | 33    | 36    |
| Male                | 7     | 9     | 10    | 9     | 13    | 13    | 13    | 10    | 10    | 9     | 9     | 8     | 5     | 6     | 25    | 7     |
| Female              | 16    | 24    | 25    | 31    | 29    | 28    | 25    | 24    | 25    | 34    | 28    | 24    | 25    | 28    | 14    | 29    |
|                     |       |       |       |       |       |       |       |       |       |       |       |       |       |       |       |       |
| No Academic Rank    |       |       |       |       |       |       |       |       | 13    | 17    | 19    | 27    | 32    | 42    |       |       |
| Male                | n/a   | 1     | 1     | 2     | 1     | 15**  | 15    |       |       |
| Female              | n/a   | 12    | 16    | 17    | 26*   | 19    | 27    |       |       |
|                     |       |       |       |       |       |       |       |       |       |       |       |       |       |       |       |       |
| Total               | 159   | 169   | 172   | 177   | 180   | 180   | 176   | 171   | 182   | 192   | 189   | 198   | 193   | 192   | 152   | 149   |