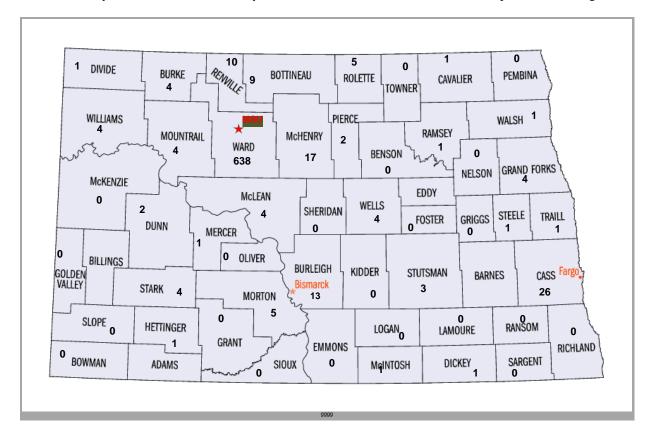

## Freshman\* by North Dakota County

|               | 2008 | 2009 | 2010 | 2011 | 2012 | 2013 | 2014 | 2015 | 2016 | 2017 | 2018 |
|---------------|------|------|------|------|------|------|------|------|------|------|------|
| No County     | 0    | 0    | 0    | 0    | 1    | 0    | 0    | 0    | 0    | 0    | 0    |
| Barnes        | 1    | 1    | 0    | 1    | 2    | 0    | 1    | 0    | 0    | 1    | 0    |
| Benson        | 5    | 0    | 1    | 0    | 0    | 4    | 2    | 0    | 3    | 2    | 0    |
| Billings      | 1    | 0    | 0    | 0    | 0    | 0    | 0    | 0    | 0    | 0    | 0    |
| Bottineau     | 12   | 23   | 17   | 13   | 11   | 14   | 5    | 6    | 5    | 6    | 9    |
| Bowman        | 1    | 0    | 0    | 0    | 3    | 0    | 1    | 0    | 2    | 0    | 0    |
| Burke         | 2    | 7    | 2    | 8    | 10   | 5    | 3    | 6    | 6    | 2    | 4    |
| Burleigh      | 24   | 18   | 22   | 18   | 16   | 17   | 12   | 9    | 13   | 18   | 13   |
| Cass          | 6    | 7    | 6    | 8    | 14   | 18   | 17   | 26   | 19   | 18   | 26   |
| Cavalier      | 0    | 0    | 2    | 1    | 1    | 1    | 0    | 1    | 1    | 0    | 1    |
| Dickey        | 1    | 1    | 2    | 0    | 0    | 1    | 2    | 1    | 0    | 2    | 1    |
| Divide        | 1    | 0    | 1    | 3    | 1    | 1    | 0    | 1    | 2    | 3    | 1    |
| Dunn          | 0    | 2    | 1    | 0    | 2    | 0    | 0    | 0    | 1    | 0    | 2    |
| Eddy          | 0    | 0    | 1    | 0    | 1    | 1    | 0    | 0    | 0    | 0    | 0    |
| Emmons        | 0    | 1    | 0    | 1    | 2    | 3    | 0    | 1    | 1    | 1    | 0    |
| Foster        | 0    | 1    | 0    | 1    | 0    | 1    | 1    | 1    | 0    | 1    | 0    |
| Golden Valley | 1    | 1    | 0    | 0    | 0    | 1    | 0    | 0    | 0    | 3    | 0    |
| Grand Forks   | 5    | 9    | 6    | 4    | 5    | 5    | 2    | 5    | 2    | 1    | 4    |
| Grant         | 1    | 0    | 1    | 0    | 1    | 0    | 0    | 0    | 1    | 0    | 0    |
| Griggs        | 0    | 0    | 1    | 0    | 0    | 0    | 0    | 0    | 0    | 0    | 0    |
| Hettinger     | 0    | 0    | 1    | 0    | 4    | 1    | 0    | 1    | 0    | 0    | 1    |
| Kidder        | 0    | 1    | 5    | 0    | 0    | 0    | 1    | 1    | 1    | 0    | 0    |
| LaMoure       | 2    | 0    | 0    | 1    | 0    | 0    | 0    | 0    | 0    | 0    | 0    |
| Logan         | 0    | 0    | 0    | 0    | 0    | 1    | 1    | 0    | 1    | 0    | 0    |
| McHenry       | 25   | 37   | 30   | 41   | 33   | 24   | 16   | 12   | 13   | 15   | 17   |
| McIntosh      | 1    | 0    | 0    | 0    | 0    | 0    | 0    | 1    | 1    | 1    | 1    |
| McKenzie      | 4    | 4    | 2    | 7    | 2    | 1    | 2    | 3    | 4    | 3    | 0    |
| McLean        | 13   | 19   | 13   | 6    | 6    | 9    | 9    | 8    | 5    | 5    | 4    |
| Mercer        | 9    | 10   | 7    | 9    | 2    | 2    | 1    | 1    | 2    | 4    | 1    |
| Morton        | 6    | 2    | 7    | 7    | 6    | 7    | 8    | 7    | 4    | 7    | 5    |
| Mountrail     | 20   | 17   | 10   | 15   | 9    | 16   | 2    | 12   | 12   | 9    | 4    |
| Nelson        | 1    | 1    | 1    | 0    | 0    | 1    | 0    | 0    | 0    | 0    | 0    |
| Oliver        | 0    | 1    | 0    | 0    | 0    | 0    | 0    | 0    | 0    | 0    | 0    |
| Pembina       | 0    | 2    | 0    | 0    | 2    | 1    | 3    | 2    | 1    | 0    | 0    |
| Pierce        | 10   | 6    | 6    | 7    | 2    | 5    | 1    | 1    | 2    | 5    | 2    |

Continued on next page

| Ramsey      | 4   | 5   | 4   | 0   | 3   | 5   | 1   | 2   | 6   | 1   | 1   |
|-------------|-----|-----|-----|-----|-----|-----|-----|-----|-----|-----|-----|
| Ransom      | 1   | 1   | 0   | 0   | 1   | 0   | 0   | 0   | 0   | 0   | 0   |
| Renville    | 12  | 16  | 16  | 10  | 16  | 7   | 13  | 8   | 17  | 13  | 10  |
| Richland    | 0   | 1   | 0   | 1   | 0   | 2   | 2   | 2   | 0   | 0   | 0   |
| Rolette     | 10  | 10  | 8   | 7   | 3   | 3   | 3   | 2   | 4   | 1   | 5   |
| Saint Louis | 0   | 1   | 0   | 0   | 0   | 0   | 0   | 0   | 0   | 0   | 0   |
| Sargent     | 0   | 0   | 1   | 0   | 1   | 0   | 0   | 0   | 0   | 0   | 0   |
| Sheridan    | 0   | 2   | 2   | 1   | 0   | 1   | 0   | 0   | 0   | 1   | 0   |
| Sioux       | 0   | 1   | 3   | 0   | 0   | 0   | 1   | 1   | 0   | 0   | 0   |
| Slope       | 0   | 0   | 0   | 0   | 0   | 0   | 0   | 0   | 0   | 0   | 0   |
| Stark       | 9   | 7   | 4   | 1   | 2   | 2   | 8   | 4   | 5   | 7   | 4   |
| Steele      | 0   | 0   | 0   | 0   | 0   | 0   | 0   | 0   | 0   | 0   | 1   |
| Stutsman    | 1   | 4   | 1   | 4   | 2   | 4   | 1   | 1   | 2   | 3   | 3   |
| Towner      | 3   | 0   | 1   | 1   | 2   | 3   | 0   | 0   | 2   | 0   | 0   |
| Traill      | 2   | 0   | 2   | 0   | 0   | 0   | 1   | 0   | 0   | 0   | 1   |
| Walsh       | 0   | 2   | 0   | 0   | 2   | 1   | 0   | 2   | 1   | 1   | 1   |
| Ward        | 620 | 674 | 753 | 736 | 691 | 698 | 669 | 614 | 678 | 645 | 638 |
| Wells       | 4   | 8   | 8   | 4   | 3   | 1   | 1   | 0   | 1   | 3   | 4   |
| Williams    | 15  | 21  | 11  | 11  | 10  | 18  | 8   | 5   | 7   | 3   | 4   |
| Total ND    | 833 | 924 | 959 | 927 | 872 | 885 | 798 | 747 | 825 | 785 | 768 |

Data Source: NDUH2SRG- Official Enrollment Report (4th Week Data)\* Freshman students are defined as any first-time students and any other student who has not yet obtained sufficient credits to advance to sophomore standing.