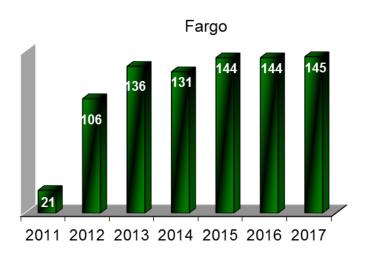

# Center for Extended Learning Details by Program

Fargo program began in Fall 2011

Continued next page

# Center for Extended Learning Details by Program

Continued next page

# Center for Extended Learning Details by Program

Data Source: Center for Extended Learning -Online Program Coordinator

- Numbers are enrollments (duplicated headcount)
- Dual credit numbers are for courses offered face to face off campus at high schools