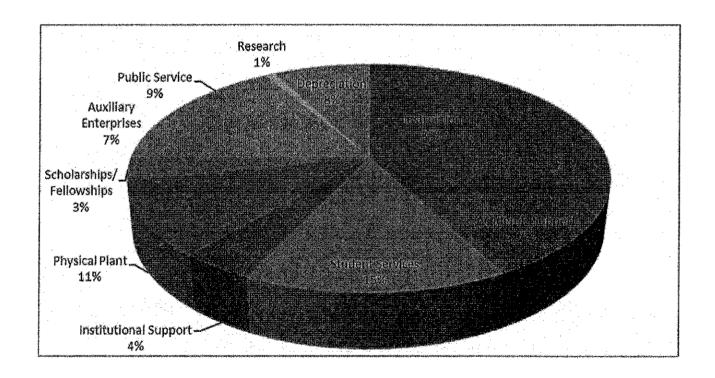

| \$56,346,195.00                         | \$55,862,014.00 | \$57,243,061.76 | \$56,252,565.23 | -2%      |



Data Source: Assistant Vice President, Business Office

Institutional Research Financial

| <b>Expenses by Functi</b> | on            |                |          |
|---------------------------|---------------|----------------|----------|
|                           | FY17          | FY18           | % change |
| Instruction               | 19,741,863.52 | 19,304,730.87  | -2%      |
| Acad Support              | 3,944,675.58  | 2,955,148.62   | -25%     |
| Student Services          | 8,360,441.55  | 8,605,672.33   | 3%       |
| Institutional Suppo       | 2,363,871.50  | 2,552,033.99   | 8%       |
| Physical Plant            | 5,955,624.67  | 6,083,486.47   | 2%       |
| Scholarships              | 1,801,503.64  | 1,912,134.69   | 6%       |
| Auxiliary                 | 4,232,510.18