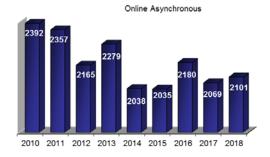

# Center for Extended Learning Details by Program

Fargo program began in Fall 2011

Continued next page

# Center for Extended Learning Details by Program

Continued next page

# Center for Extended Learning Details by Program

Data Source: Center for Extended Learning -Online Program Coordinator

- Numbers are enrollments (duplicated headcount)
- Dual credit numbers are for courses offered face to face off campus at high schools