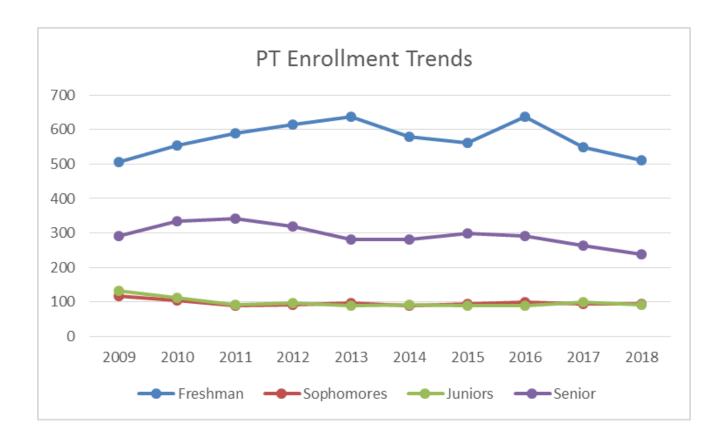

## Headcount Enrollment by Classification

|            | 2009 | 2010 | 2011 | 2012 | 2013 | 2014 | 2015 | 2016 | 2017 | 2018 |
|------------|------|------|------|------|------|------|------|------|------|------|
| First Year | 1095 | 1152 | 1125 | 1095 | 1079 | 1004 | 962  | 1050 | 989  | 974  |
| Sophomore  | 659  | 720  | 630  | 610  | 616  | 554  | 578  | 558  | 552  | 571  |
| Junior     | 579  | 575  | 563  | 532  | 532  | 550  | 533  | 549  | 504  | 517  |
| Senior     | 1012 | 1104 | 1049 | 1061 | 1027 | 1008 | 991  | 979  | 911  | 853  |
| Graduate   | 304  | 315  | 290  | 262  | 279  | 294  | 284  | 276  | 260  | 274  |