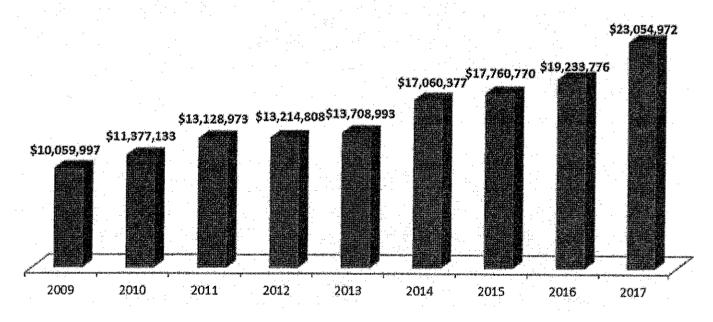

#### **Endowment Assets of Development Foundation**

(Market Value)

| Fiscal Year | *Amount      | % Change |
|-------------|--------------|----------|
| 2006        | \$12,949,594 | 8.02%    |
| 2007        | \$13,790,353 | 6.49%    |
| 2008        | \$13,053,055 | -5.35%   |
| 2009        | \$10,059,997 | -22.93%  |
| 2010        | \$11,377,133 | 13.09%   |
| 2011        | \$13,128,973 | 15.40%   |
| 2012        | \$13,214,808 | 0.65%    |
| 2013        | \$13,708,993 | 3.74%    |
| 2014        | \$17,060,377 | 24.27%   |
| 2015        | \$17,760,770 | 4.11%    |
| 2016        | \$19,233,776 | 8.29%    |
| 2017        | \$23,054,972 | 19.87%   |
| 2018        | \$26,976,551 | 17.00%   |

#### **Endowment Assets of Development Foundation**

(Market Value)

| Fiscal Year | *Amount      | % Change |
|-------------|--------------|----------|
| 2006        | \$12,949,594 | 8.02%    |
| 2007        | \$13,790,353 | 6.49%    |
| 2008        | \$13,053,055 | -5.35%   |
| 2009        | \$10,059,997 | -22.93%  |
| 2010        | \$11,377,133 | 13.09%   |
| 2011        | \$13,128,973 | 15.40%   |
| 2012        | \$13,214,808 | 0.65%    |
| 2013        | \$13,708,993 | 3.74%    |
| 2014        | \$17,060,377 | 24.27%   |
| 2015        | \$17,760,770 | 4.11%    |
| 2016        | \$19,233,776 | 8.29%    |
| 2017        | \$23,054,972 | 19.87%   |

2018

26,976,551 17.006