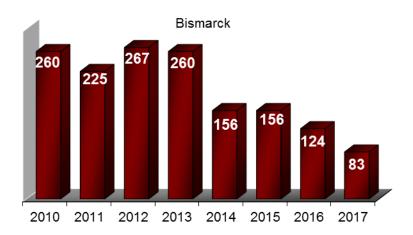

# Center for Extended Learning Details by Program

Fargo program began in Fall 2011

Continued next page

# Center for Extended Learning Details by Program

Continued next page

# Center for Extended Learning Details by Program

Data Source: Center for Extended Learning -Online Program Coordinator

- Numbers are enrollments (duplicated headcount)
- Dual credit numbers are for courses offered face to face off campus at high schools