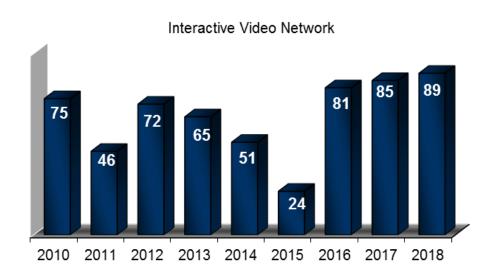

# Center for Extended Learning Details by Program

Fargo program began in Fall 2011

Continued next page

# Center for Extended Learning Details by Program

Continued next page

# Center for Extended Learning Details by Program

Data Source: Center for Extended Learning -Online Program Coordinator

- Numbers are enrollments (duplicated headcount)
- Dual credit numbers are for courses offered face to face off campus at high schools