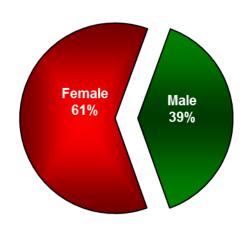

# Enrollment by Gender Fall 2018

Full-time - Enrolled in 12-24 Semester Hours Part-time-Enrolled in 1-11 Semester Hours

#### Undergraduate FT Enrollment

#### Undergraduate PT Enrollment