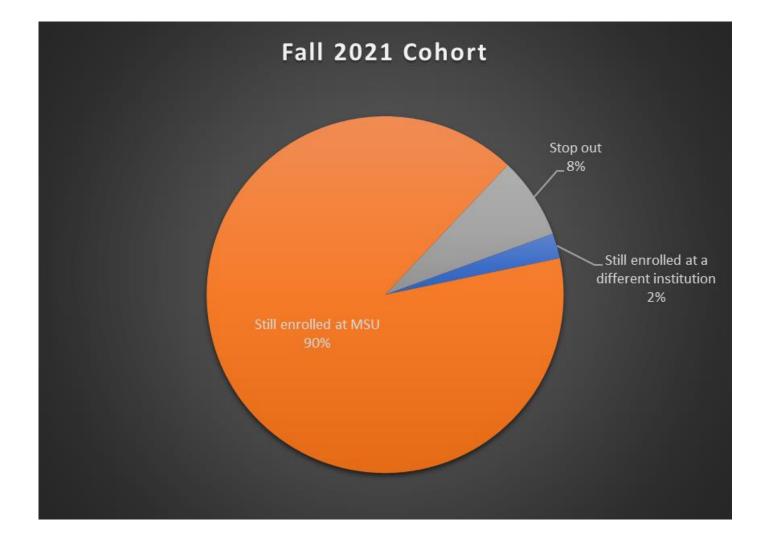

| Fall 2021 Cohort                          | Ν   | %       |
|-------------------------------------------|-----|---------|
| Still enrolled at a different institution | 8   | 2.27%   |
| Still enrolled at MSU                     | 318 | 90.34%  |
| Stop out                                  | 26  | 7.39%   |
| Grand Total                               | 352 | 100.00% |