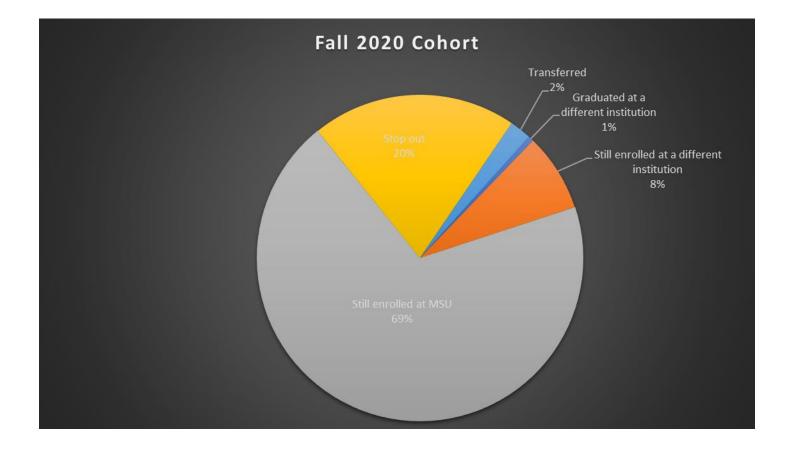

| Fall 2020 Cohort                          | Ν   | %       |
|-------------------------------------------|-----|---------|
| Graduated at a different institution      | 2   | 0.53%   |
| Still enrolled at a different institution | 29  | 7.75%   |
| Still enrolled at MSU                     | 259 | 69.25%  |
| Stop out                                  | 76  | 20.32%  |
| Transferred                               | 8   | 2.14%   |
| Grand Total                               | 374 | 100.00% |