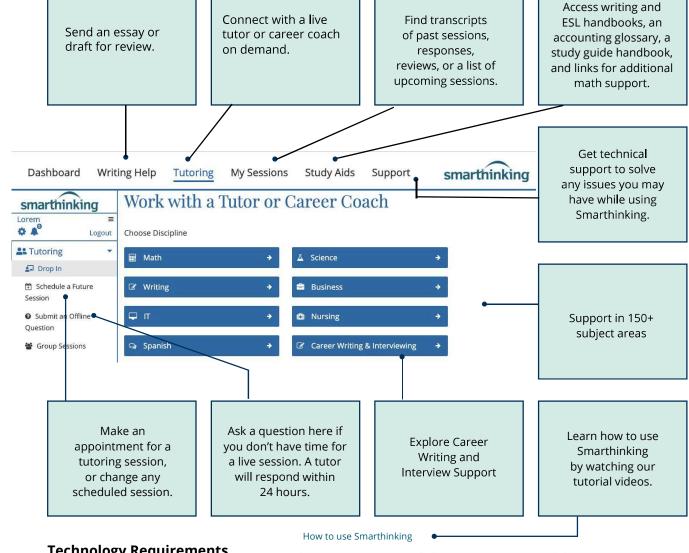

## **Smarthinking**

Online tutoring when vou need it most

Overcome learning obstacles and get extra support when working on homework or assignments. With 24/7 availability and four different types of online tutoring services, Smarthinking fits into your schedule—whenever you need it most.

## Follow these steps to get started:

First, login to Blackboard and click on a course or on The Beaver Dam - MiSU Campus News & Information course. Then click on Student Help and Resources on the left and click on Smarthinking MISU.