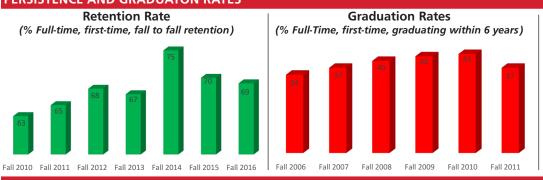

#### PERSISTENCE AND GRADUATON RATES

# **Retention Rate** (% Full-time, first-time, fall to fall retention)

# **Student Athletic Graduation Rates** (% of Full-time, first-time, graduating within 6 years)

Fall 2008 Fall 2009 Fall 2010 Fall 2011