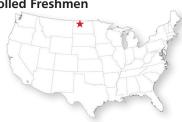

## **Enrollment by Top 5 States**

North Dakota: 2123 California: 150 Minnesota: 88 Montana: 68 Florida: 53

## **Top 5 States New Enrolled Freshmen**

| Top 3 States New | LIII |
|------------------|------|
| North Dakota     | 215  |
| California       | 25   |
| Montana          | 14   |
| Minnesota        | 5    |
| Florida          | 4    |
| Illinois         | 4    |
|                  |      |