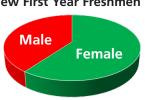

|
| Black        | 230          |
| Hawaiian     | 9            |
| Hispanic     | 228          |
| NS           | 70           |
| White        | 2383         |
| Total        | 3216         |

| Online ONLY Headcount | UGRD | GRAD |
|-----------------------|------|------|
| Degree Seeking        | 412  | 119  |
| Non-Degree Seeking    | 466  |      |



## **Enrollment by Top 5 States**

North Dakota: 2123 California: 150 Minnesota: 88 Montana: 68 Florida: 53

### **NEW FRESHMEN ENROLLMENT**

Average HS GPA = 3.37 ■ Average Comp ACT = 22 ■ Average # of Credits Enrolled = 14

Top 5 Majors of New **Enrolled Freshmen General Studies** 50 48 Nursing **Elementary Education** 29 Biology 22 Criminal Justice 18 AthleticTraining 18



# **Gender Distribution of New First Year Freshmen**



## **Top 5 States New Enrolled Freshmen**

| Top 3 States New | LIII |
|------------------|------|
| North Dakota     | 215  |
| California       | 25   |
| Montana          | 14   |
| Minnesota        | 5    |
| Florida          | 4    |
| Illinois         | 4    |
|                  |      |



#### PERSISTENCE AND GRADUATON RATES

# **Retention Rate** (% Full-time, first-time, fall to fall retention)



# **Student Athletic Graduation Rates** (% of Full-time, first-time, graduating within 6 years)



Fall 2008 Fall 2009 Fall 2010 Fall 2011

#### **ACADEMIC DEGREE CONFERRED**

| <b>Degrees Conferred by Degree Type</b> | (Sumn |
|-----------------------------------------|-------|
| Associate of Science (AS)               | 3     |
| Bachelors of Art (BA)                   | 98    |
| Ba