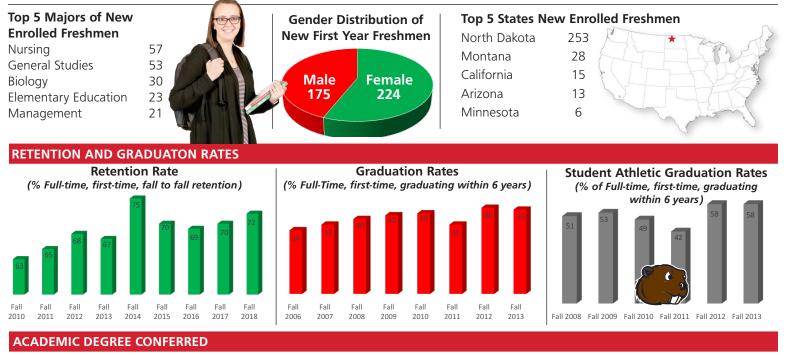

2335

3121

Arizona: 43

**NEW FRESHMEN ENROLLMENT** 

**Enrollment by Top 5 States** 

3121

50-64

Total

North Dakota: 2098 California: 110 Minnesota: 100 Montana: 94

65+

Average HS GPA = 3.42 Average Comp ACT = 21 Average # of Credits Enrolled = 15

40

3

3121

Degrees Conferred by Degree Type (Summer '18, Fall '18, and Spring '19)