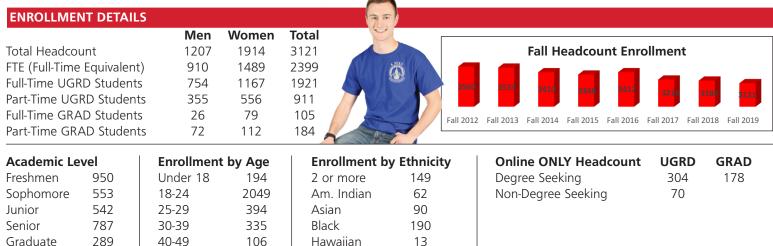

Total

## Fall 2019 Student Profile — Quick Facts

Published: November 18. 2019 — Office of Institutional Research

Hispanic

NS

White

Total

241

41

2335

3121

Arizona: 43

**NEW FRESHMEN ENROLLMENT** 

**Enrollment by Top 5 States** 

3121

50-64

Total

North Dakota: 2098 California: 110 Minnesota: 100 Montana: 94

65+

Average HS GPA = 3.42 Average Comp ACT = 21 Average # of Credits Enrolled = 15

40

3

3121

Degrees Conferred by Degree Type (Summer '18, Fall '18, and Spring '19)