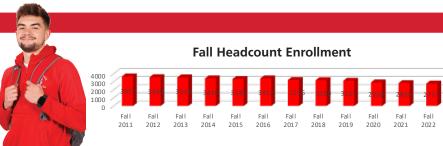

#### **ENROLLMENT DETAILS** Women Men **Total** 2777 Total Headcount 973 1804 FTE (Full-Time Equivalent) 766 1401 2167 Full-Time UGRD Students 650 1118 1768 Part-Time UGRD Students 257 505 762 Full-Time GRAD Students 82 32 114 Part-Time GRAD Students 34 99 133