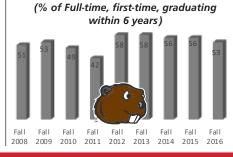

# **Graduation Rates** (% Full-Time, first-time, graduating within 6 years) 2006 2007 2008 2009 2010 2011 2012 2013 2014 2015 2016

**Student Athletic Graduation Rates** 