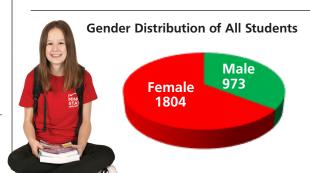

#### **ENROLLMENT DETAILS** Women Men **Total** 2777 Total Headcount 973 1804 FTE (Full-Time Equivalent) 766 1401 2167 Full-Time UGRD Students 650 1118 1768 Part-Time UGRD Students 257 505 762 Full-Time GRAD Students 82 32 114 Part-Time GRAD Students 34 99 133