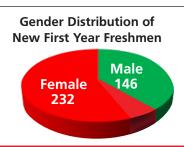

## **NEW FRESHMEN ENROLLMENT**

Average HS GPA = 3.45 • Average Comp ACT = 20.3 • Average # of Credits Enrolled = 14