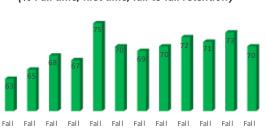

### **RETENTION AND GRADUATION RATES**

**Retention Rate** (% Full-time, first-time, fall to fall retention)