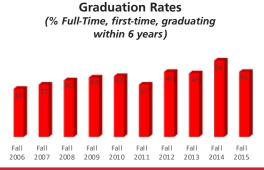

#### **RETENTION AND GRADUATION RATES**

**Retention Rate** (% Full-time, first-time, fall to fall retention)