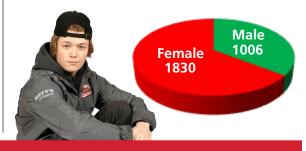

## **ENROLLMENT DETAILS**

|                            | Men  | Women | Total |
|----------------------------|------|-------|-------|
| Total Headcount            | 1006 | 1830  | 2836  |
| FTE (Full-Time Equivalent) | 808  | 1434  | 2242  |
| Full-Time UGRD Students    | 701  | 1139  | 1840  |
| Part-Time UGRD Students    | 236  | 500   | 736   |
| Full-Time GRAD Students    | 13   | 57    | 70    |
| Part-Time GRAD Students    | 56   | 134   | 190   |
|                            |      |       |       |

### **Gender Distribution of All Students**