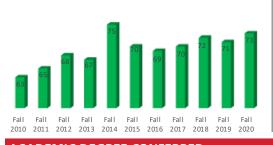

#### **RETENTION AND GRADUATION RATES**

**Retention Rate** (% Full-time, first-time, fall to fall retention)