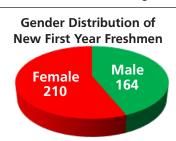

#### **NEW FRESHMEN ENROLLMENT**

Average HS GPA = 3.42 • Average Comp ACT = 20.5 • Average # of Credits Enrolled = 14