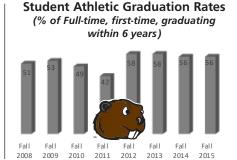

#### **RETENTION AND GRADUATION RATES**

**Retention Rate** (% Full-time, first-time, fall to fall retention)