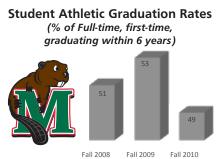

Hispan | nic     | 245         |
| NS     |         | 76          |
| White  |         | 2477        |
| Total  |         | 3412        |
|        |         |             |



## **Enrollment by Top 5 States**

North Dakota: 2209 California: 148 Minnesota: 91 Montana: 61 Florida: 58

#### **NEW FRESHMEN ENROLLMENT**

Average HS GPA = 3.26 • Average Comp ACT = 21 • Average # of Credits Enrolled = 13.8

## Top 5 Majors of New Enrolled Freshmen

Nursing 37 Undeclared 36 Elementary Education 24 Biology 21 General Studies 19



# Gender Distribution of New FYR Male Female

## **Top 5 States New Enrolled Freshmen**

North Dakota 239
California 19
Montana 9
Florida 7
Washington 6



## PERSISTENCE AND GRADUATON RATES

# Retention Rate (% Full-time, first-time, fall to fall retention) 68 67 67





## ACADEMIC DEGREE CONFERRED

| Degrees Conferred by Degree Type     |     |  |  |
|--------------------------------------|-----|--|--|
| Associate of Science (AS)            | 2   |  |  |
| Bachelors of Art (BA)                | 76  |  |  |
| Bachelors of Applied Science (BAS)   | 9   |  |  |
| Bachelors of General Studies (BGS)   | 20  |  |  |
| Bachelors of Science (BS)            | 262 |  |  |
| Bachelors of Science Education (BSE) | 122 |  |  |
| Bachelors of Nursing (BSN)           | 74  |  |  |
| Bachelors of Social Work             | 46  |  |  |
| Total UGRD Graduates                 | 611 |  |  |
|                                      |     |  |  |

| Psychology (EDS)                       | 8   |
|----------------------------------------|-----|
| Masters in Mathematics Educatio