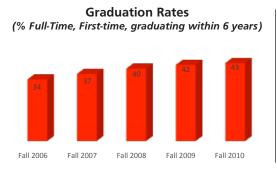

## PERSISTENCE AND GRADUATON RATES

# Retention Rate (% Full-time, first-time, fall to fall retention) 68 67 67