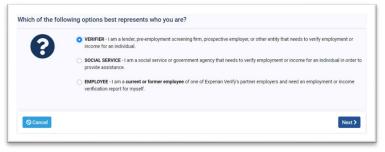

## For secure online access to a verification of employment and income, we use **Experian Verify**.

Simply visit www.experianverify.com to log in or register as a Verifier

If you are registering for the first time, please select the "Commercial Verifier" option and continue with our registration process. You will be credentialed to ensure you have a permissible purpose for accessing our employee's information. If you already have an account, simply sign-in.