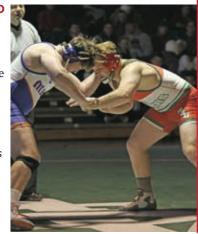

#### Rudolph, Eull rise to the top

Minot State seniors Tyler Rudolph and Mitchell Eull capped off successful careers for the Beavers in 2017-18. Rudolph, named to three All-America teams, became the men's basketball program's all-time leading scorer and rebounder finishing with 1,987 points and 921 rebounds. Eull became the first MSU wrestler to win a NCAA Super Region title and the program's first All-American, placing sixth at the NCAA National Tournament. He finished 32-7 as a senior, breaking the school's record for wins with 94.