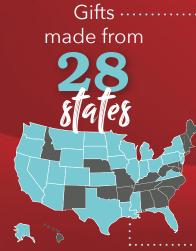

## MINOT STATE'S FIRST-EVER

# Giving Day

24 hours 445 donons

\$70,976

464 gifts === **361**#

were

\$100

every gift matters!

**84.4%** of all gifts were made *ON Me* 

118
faculty & staff

faculty & stat ··· donons

250 first time donons

first gift 12:11 am

last gift 11:57 PM