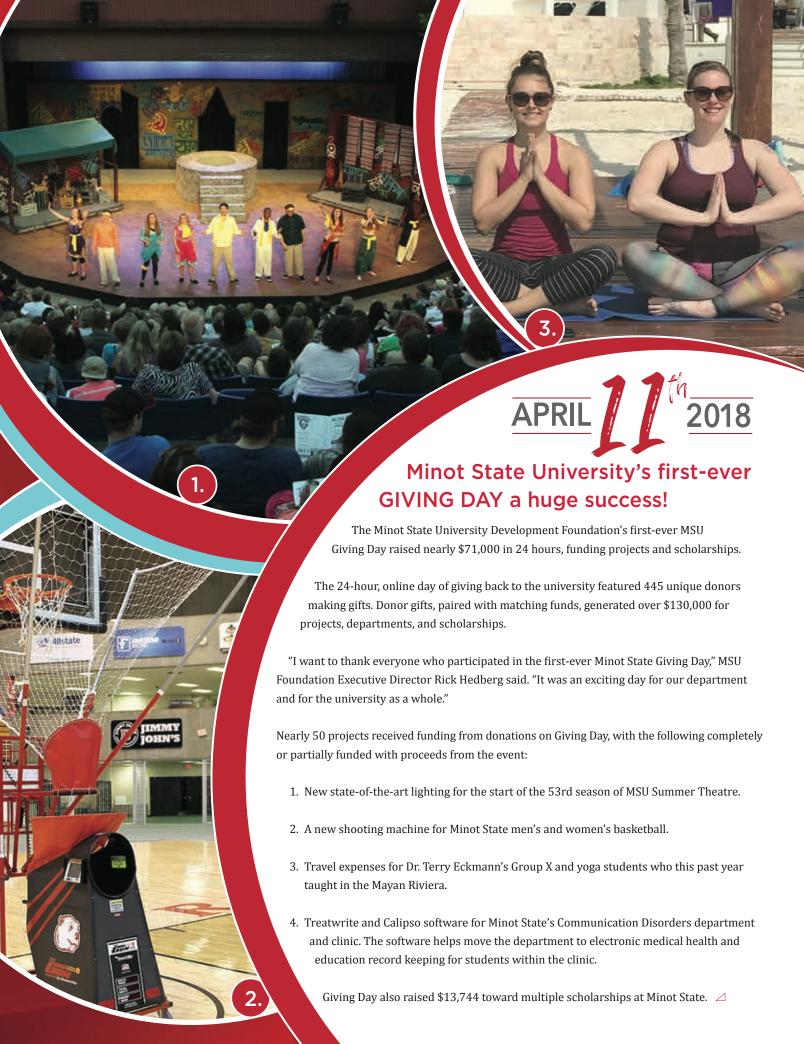

On page 8 you will see that another milestone for donor giving was set in the 2018 fiscal year, making this the third consecutive record year of fundraising. On April 11 we also conducted our first-ever MSU Giving Day — a 24-hour online fundraising blitz that generated over \$130,000 for MSU initiatives. These wonderful annual and single-day accomplishments would not be possible without the support and generosity of MSU alumni, friends, and supporters! THANK YOU for supporting MSU and creating another terrific year of fundraising.

## MINOT STATE'S FIRST-EVER

# Giving Day

24 hours 445 donons

\$70,976

464 gifts === **361**#

were

\$100

every gift matters!

**84.4%** of all gifts were made *ON Me* 

118
faculty & staff

faculty & stat ··· donons

250 first time donons

first gift 12:11 am

last gift 11:57 PM