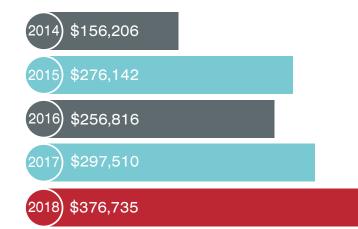

t Designation Fiscal Year 2018

The \$5.8 million in total donor gifts were distributed among six university priorities.



#### **Faculty and Staff Campaign**



Faculty and staff are making a difference, not just in what they do, but in the generosity they share in support of MSU's most urgent needs. In fiscal year 2018, 202 faculty and staff increased their overall giving by

#### **Growth of Endowed Funds Supports Scholarships and Programs**

Endowed funds continued positive growth, reaching a total of 340.

In fiscal year 2018, endowed funds provided \$1,052,568 in support of MSU, with 77% of the funds directly supporting student scholarships and academic programs.







#### **Annual Excellence Donations**

Our Annual Excellence Appeal is critical to the support of the university.



## MINOT STATE'S FIRST-EVER

# Giving Day

24 hours 445 donons

\$70,976

464 gifts === **361**#

were

\$100



every gift matters!

**84.4%** of all gifts were made *ON Me* 

118
faculty & staff

faculty & stat ··· donons

250 first time donons



first gift 12:11 am



last gift 11:57 PM



# Establishing a scholarship

Creating a named scholarship through the Minot State University Development Foundation assists students and leaves a legacy to Minot State University. It is also a meaningful way to honor family and friends.

The first step in establishing a scholarship is to determine whether you would like to establish an "endowed" scholarship or an "annual" scholarship:

#### Endowed Scholarships

Endowed scholarship funds are designed to be permanent and perpetual and can be create