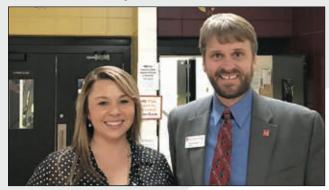

#### President completes fall tour

Minot State University President Dr. Steven Shirley pictured here with Kenmare High School Principal Sarah Beckedahl '02, visited 40 area high schools, making stops at nearly every school within a two-hour radius. Visits included meetings with various high school superintendents, principals, counselors, teachers, and coaches.