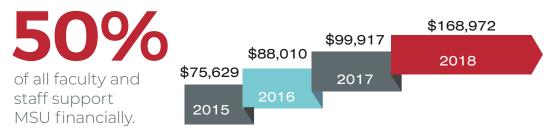

#### **Faculty and Staff Campaign**

Faculty and staff are making a difference, not just in what they do, but in the generosity they share in support of MSU's most urgent needs. In fiscal year 2018, 202 faculty and staff increased their overall giving by