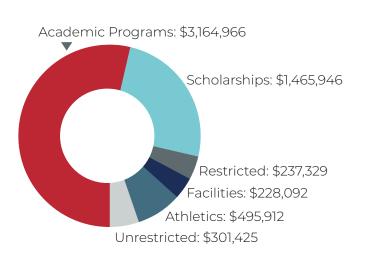

## Donor Gift Designation Fiscal Year 2018

The \$5.8 million in total donor gifts were distributed among six university priorities.