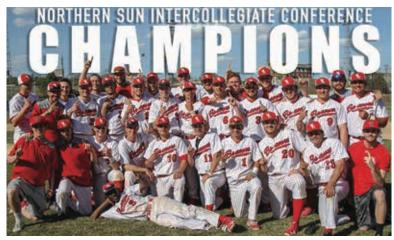

#### Beavers capture first NSIC baseball title

Minot State swept University of Mary in the regular-season finale to clinch the program's first-ever Northern Sun Intercollegiate Conference title. MSU set a school record for wins in a season with 34.