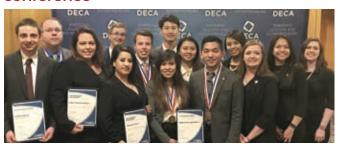

### DECA has strong showing at international conference

Fifteen Minot State University students traveled to Washington, D.C., to compete in the Collegiate DECA International Career Development Conference and eight individuals placed in the top 12.